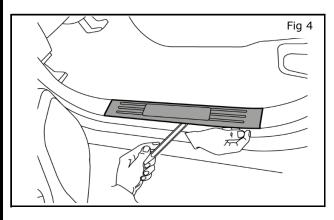

b) Lift kick plate from rear to front, disengaging from clips. Separate the Kick Plate from dash side panel by pinching the fork and sliding the kick plate rearward.

- 2) Install new kick plate.
  - a) Slide front over fork shaped end (A).
  - b) At rear of kick plate, ensure locating feature (B) is properly positioned. Ensure snap features at edge of kick plate are engaged.
  - c) Engage 7 large clips with corresponding slots (C) in wire harness housing and press down in each of seven locations for reinstallment.

3) Repeat procedure for opposite side.