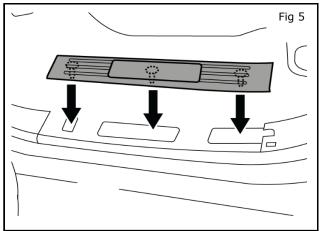

## INSTALLATION PROCEDURE FOR KICKING PLATE REAR:

 Removal of existing kick plate.
Insert plastic trim removal tool under kick plate.
Carefully Loosen and lift kick plate for removal, disengaging push pins.

- 5) Install new kick plate
  - a) Align three (3) Push pins with corresponding slots in wire harness housing and press down in each of three locations to begin reinstallment.
  - b) At front of kick plate, ensure locating features are properly positioned. Ensure snap feature at the front and rear edge of the kick plate are engaged.
- 6) Repeat procedure for opposite side.