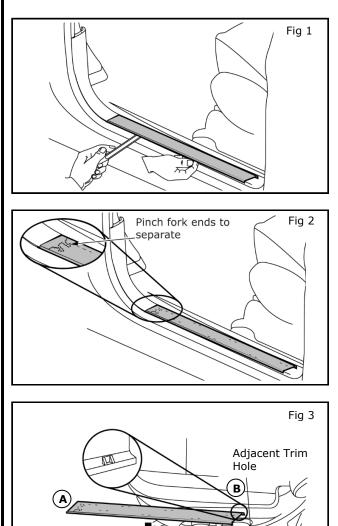

## INSTALLATION PROCEDURE FOR KICKING PLATE FRONT:

Wire Harness Housing

**(C**)

Kick Plate

Mounting Slots

- 1) Removal of existing kick plate.
  - a) Insert plastic trim removal tool under kick plate. Carefully Loosen and lift kick plate for removal.

b) Lift kick plate from rear to front, disengaging from clips. Separate the Kick Plate from dash side panel by pinching the fork and sliding the kick plate rearward.

- 2) Install new kick plate.
  - a) Slide front over fork shaped end (A).
  - b) At rear of kick plate, ensure locating feature (B) is properly positioned. Ensure snap features at edge of kick plate are engaged.
  - c) Engage 7 large clips with corresponding slots (C) in wire harness housing and press down in each of seven locations for reinstallment.