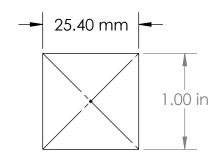

## Z1 Motorsports Akebono 14" BBK Wheel Template - D40 Front

Use this template to measure fitment of the Z1 Motorsports Akebono BBK in your wheels.

- 1. Print this PDF in a 100% scale. Use a ruler or set of calipers to check the 1:1 rule square on the right to ensure fitment. Scale your print properties if needed.
- 2. Cut as indicated along the solid line tracing the profile. Tracing and then cutting along a cardstock or cardboard is recommended.
- 3. Remove the wheel to be tested. Using the included annotations, insert the hub centric portion of the template into the corresponding center of the wheel and spin a sweep about the inside of the wheel. The template should NOT contact the wheel at any point, and it is recommended that a two millimeter clearance be considered to ensure proper fitment.