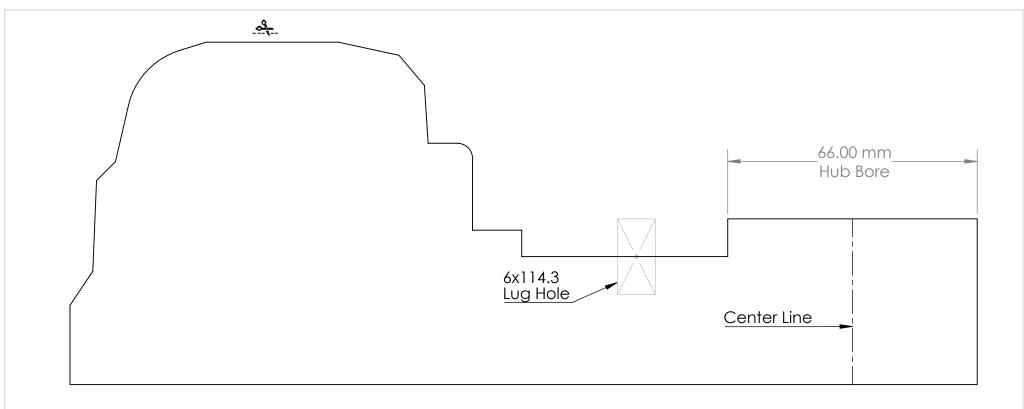

## Z1 Motorsports Akebono 14" BBK Wheel Template - D40 Front

Use this template to measure fitment of the Z1 Motorsports Akebono BBK in your wheels.

- 1. Print this PDF in a 100% scale. Use a ruler or set of calipers to check the 1:1 rule square on the right to ensure fitment. Scale your print properties if needed.
- 2. Cut as indicated along the solid line tracing the profile. Tracing and then cutting along a cardstock or cardboard is recommended.
- 3. Remove the wheel to be tested. Using the included annotations, insert the hub centric portion of the template into the corresponding center of the wheel and spin a sweep about the inside of the wheel. The template should NOT contact the wheel at any point, and it is recommended that a two millimeter clearance be considered to ensure proper fitment.