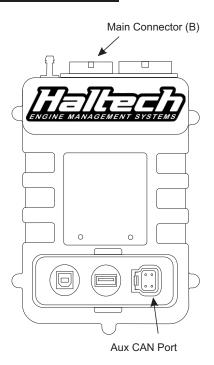

## **Elite Series CAN Communications**

CAN communications with the Elite 1500 and Elite 2500 ecu's is possible due to the availability of two independent CAN networks

- Vehicle CAN Used for Vehicle network communication
- Haltech CAN Used for Haltech devices communication.

Independent networks can be assigned to either the Main Connector or the Aux CAN Port depending on the application and wiring requirements.

OBDII Information is broadcast on the Vehicle CAN network ONLY.

## Conversion of existing Racepak Dash Cable to Elite Series Aux CAN Port

Racepak Wiring

Aux CAN Port Wiring

Red  $\longrightarrow$  12V  $\longrightarrow$  Pin 1 Green  $\longrightarrow$  Ground  $\longrightarrow$  Pin 2 White  $\longrightarrow$  CAN High  $\longrightarrow$  Pin 3 Black  $\longrightarrow$  CAN Low  $\longrightarrow$  Pin 4