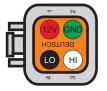

## Conversion of existing Racepak Dash Cable to Elite Series Aux CAN Port

Racepak Wiring

Aux CAN Port Wiring

Red  $\longrightarrow$  12V  $\longrightarrow$  Pin 1 Green  $\longrightarrow$  Ground  $\longrightarrow$  Pin 2 White  $\longrightarrow$  CAN High  $\longrightarrow$  Pin 3 Black  $\longrightarrow$  CAN Low  $\longrightarrow$  Pin 4