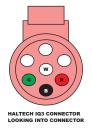

## Conversion of existing Racepak Dash Cable to Elite Series Aux CAN Port

Racepak Wiring

Aux CAN Port Wiring

Red  $\longrightarrow$  12V  $\longrightarrow$  Pin 1 Green  $\longrightarrow$  Ground  $\longrightarrow$  Pin 2 White  $\longrightarrow$  CAN High  $\longrightarrow$  Pin 3 Black  $\longrightarrow$  CAN Low  $\longrightarrow$  Pin 4