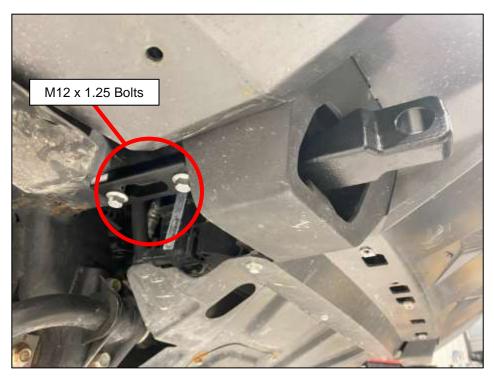

### **PROCEDURE:**

- 1. Place the transmission in Park position (or in Reverse gear if equipped with a manual transmission). Apply the parking brake.
- 2. Locate the OEM Tow Hooks. Remove the (2) two bolts securing each Tow Hook to the vehicle and remove the Tow Hook. *Figure 1*.

Figure 1

3. Optionally, you can trim the Bumper Trim for the new Tow Hooks but it is not required. Trim as shown below if desired. *Figure 2*.

Figure 2

4. Locate the new Tow Hook and (2) two M12 x 1.25 Flanged Hex Head Bolts. Position the Tow Hook onto the Frame as shown below and secure with the M12 Bolts. Repeat for both sides of the vehicle. *Figure 3*.