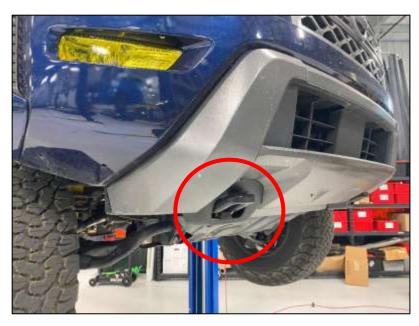

### **PROCEDURE:**

- 1. Place the transmission in Park position (or in Reverse gear if equipped with a manual transmission). Apply the parking brake.
- 2. Locate the OEM Tow Hooks. Remove the (2) two bolts securing each Tow Hook to the vehicle and remove the Tow Hook. *Figure 1*.