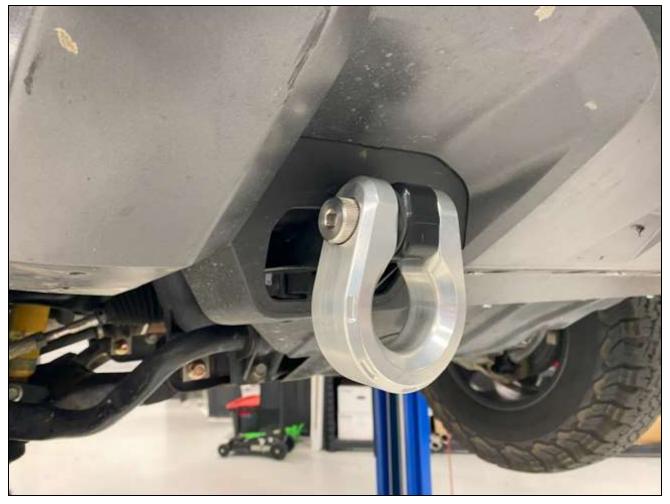

5. Install optional Shackles into the Tow Hook mounting points. Figure 4.

Figure 4