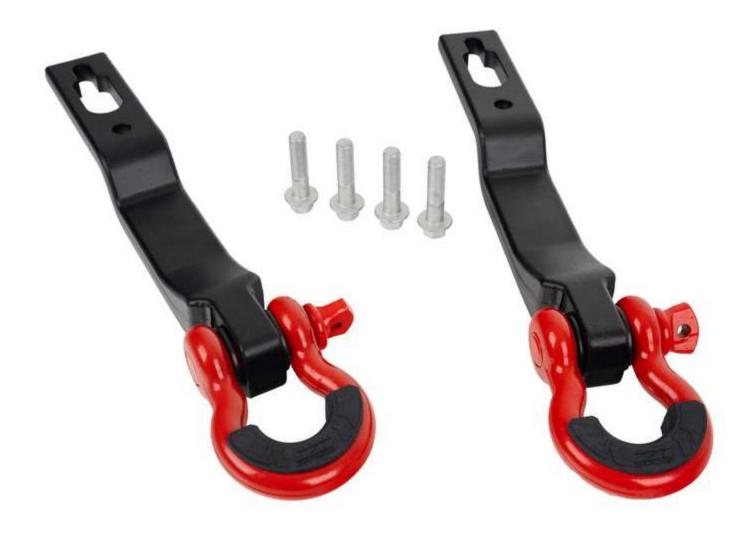

#### **PARTS INCLUDED:**

| Item | Quantity | Description                            |
|------|----------|----------------------------------------|
| 1    | 2        | Tow Hook                               |
| 2    | 4        | M12 x 1.25 Flanged Hex Head Bolt, 50mm |
| 3    | 2        | Shackle (Optional)                     |