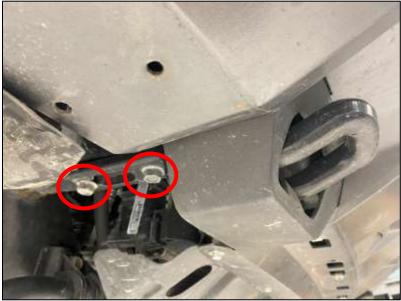

Figure 1

3. Optionally, you can trim the Bumper Trim for the new Tow Hooks but it is not required. Trim as shown below if desired. *Figure 2*.

Figure 2

4. Locate the new Tow Hook and (2) two M12 x 1.25 Flanged Hex Head Bolts. Position the Tow Hook onto the Frame as shown below and secure with the M12 Bolts. Repeat for both sides of the vehicle. *Figure 3*.

Figure 3

| Faye   4   Fait #2124012-11VI   REVISION IR   3/11/2023   33 | Page   <b>4</b> | Part #Z124012-IM | Revision IR | 3/11/2025 | JS |
|--------------------------------------------------------------|-----------------|------------------|-------------|-----------|----|
|--------------------------------------------------------------|-----------------|------------------|-------------|-----------|----|