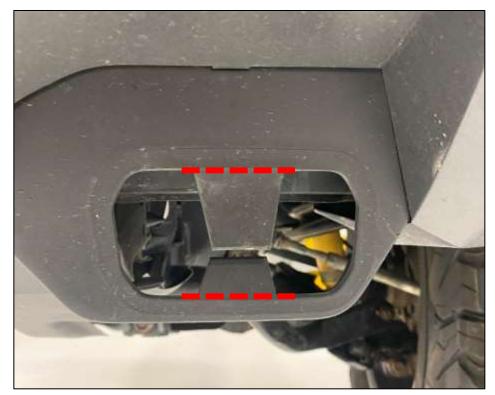

Figure 1

3. Optionally, you can trim the Bumper Trim for the new Tow Hooks but it is not required. Trim as shown below if desired. *Figure 2*.

Figure 2

4. Locate the new Tow Hook and (2) two M12 x 1.25 Flanged Hex Head Bolts. Position the Tow Hook onto the Frame as shown below and secure with the M12 Bolts. Repeat for both sides of the vehicle. *Figure 3*.