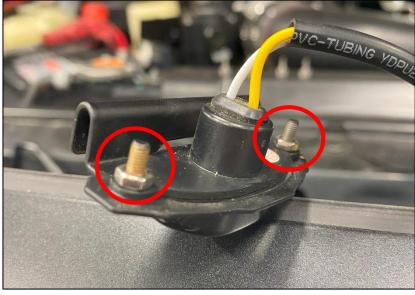

**NOTE**: Be aware of the Amperage of the fuse being removed. The Add-a-Circuit uses a 10 Amp fuse, and may need to be swapped out if you choose to tap into a 15 or 20 Amp location.

Figure 6

11. Remove a body bolt near the Fuse Box and attach the ground wire from the wiring harness. Reinstall the bolt to secure the ground wire. *Figure 7.* 

Figure 7

12. Notch the corner of the Fuse Box so the Wiring Harness can run into the Fuse Box without being pinched. *Figure 8.* 

Figure 8

- 13. Locate the supplied Zip Ties, and secure the Wiring Harness to the vehicle. There are multiple places that the Wiring Harness can be secured, and is dependent on how the Wiring Harness was ran to the Fuse Box.
- 14. Reconnect the **NEGATIVE (-)** terminal of the battery.
- 15. Turn the vehicle on and test the function of the Raptor Lights.