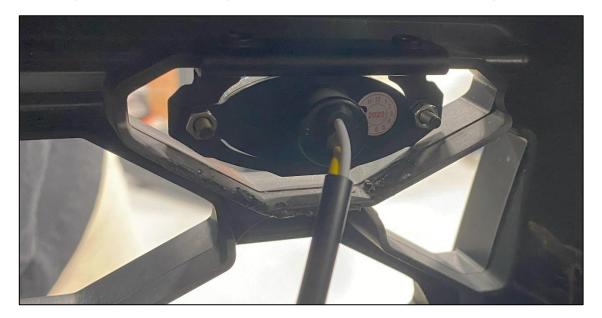

6. Position the lights on the inside of the grille. We spaced them as shown below. Figure 3.

Figure 3

7. Locate (8) eight M3 Thumb Screws. Insert (2) two Thumb Screws into each bracket and tighten them to secure the brackets to the grille. *Figure 4*.