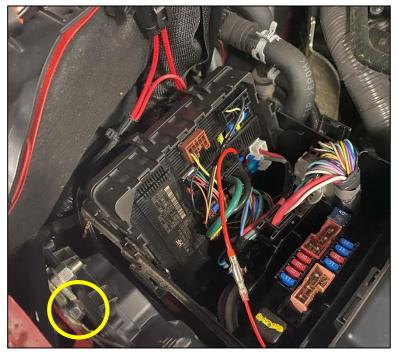

- 9. Open the Fuse Box and determine the fuse you want to tap into with the lights. We chose the ABS Module fuse, as it gets Ignition Power. Use your Owners Manual for a Fuse Box Diagram to determine the proper fuse.
- 10. Remove the desired fuse, and install the Add-a-Circuit into the now open slot. Figure 6.

**NOTE**: Be aware of the Amperage of the fuse being removed. The Add-a-Circuit uses a 10 Amp fuse, and may need to be swapped out if you choose to tap into a 15 or 20 Amp location.

Figure 6

11. Remove a body bolt near the Fuse Box and attach the ground wire from the wiring harness. Reinstall the bolt to secure the ground wire. *Figure 7.* 