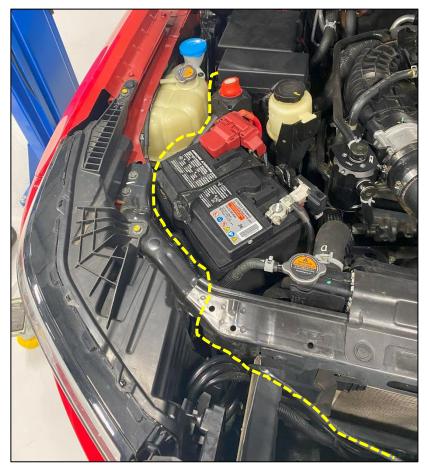

Figure 4

8. Run the Wiring Harness to the Fuse Box in the passenger side of the engine bay. There are multiple ways to run the wire. We ran ours through the Core Support, in front of the battery, and between the Coolant Reservoir Tank. *Figure 5*.