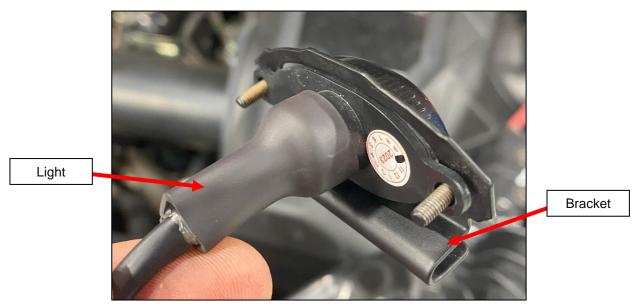

## **PROCEDURE:**

- 1. Place the transmission in Park position (or in Reverse gear if equipped with a manual transmission). Apply the parking brake.
- 2. Open and support the hood of the vehicle.
- 3. Disconnect the **NEGATIVE (-)** battery terminal.
- 4. Locate the (4) four Brackets and the Wiring Harness with Lights. Attach (1) one Light to each Bracket as shown below. *Figure 1*.

Figure 1

5. Locate (8) eight M3 Hex Nuts. Secure the Lights to the Brackets with the Hex Nuts. Figure 2.

Figure 2

|  | ſ | Page   <b>3</b> | Part #23200-IM | Revision A | 06/21/2024 | JS |
|--|---|-----------------|----------------|------------|------------|----|
|--|---|-----------------|----------------|------------|------------|----|