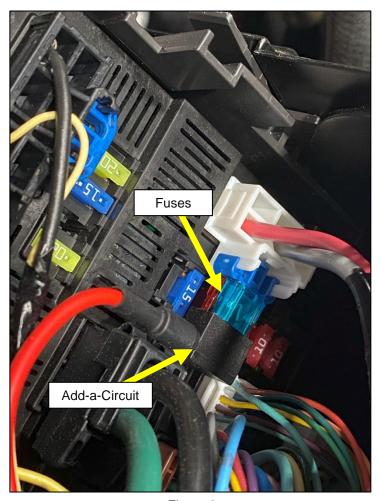

- 9. Open the Fuse Box and determine the fuse you want to tap into with the lights. We chose the ABS Module fuse, as it gets Ignition Power. Use your Owners Manual for a Fuse Box Diagram to determine the proper fuse.
- 10. Remove the desired fuse, and install the Add-a-Circuit into the now open slot. Figure 6.

**NOTE**: Be aware of the Amperage of the fuse being removed. The Add-a-Circuit uses a 10 Amp fuse, and may need to be swapped out if you choose to tap into a 15 or 20 Amp location.

Figure 6

11. Remove a body bolt near the Fuse Box and attach the ground wire from the wiring harness. Reinstall the bolt to secure the ground wire. *Figure 7.* 