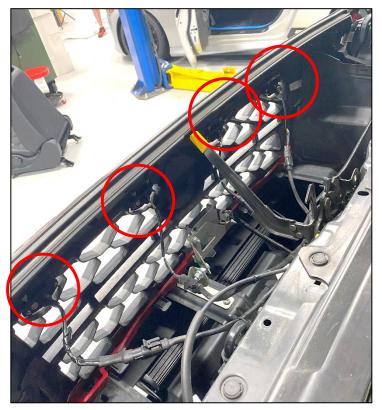

6. Position the lights on the inside of the grille. We spaced them as shown below. Figure 3.

Figure 3

7. Locate (8) eight M3 Thumb Screws. Insert (2) two Thumb Screws into each bracket and tighten them to secure the brackets to the grille. *Figure 4*.