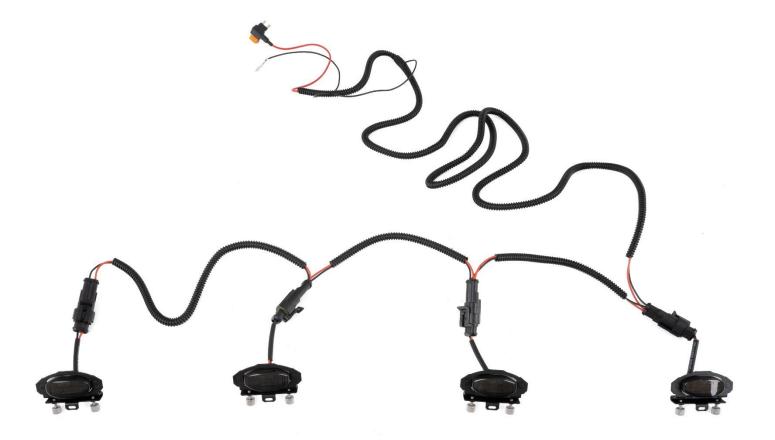

#### **PARTS INCLUDED:**

| Item | Quantity | Description          |
|------|----------|----------------------|
| 1    | 1        | Grille Light Harness |
| 2    | 1        | Add-A-Circuit Fuse   |
| 3    | 4        | Light Bracket        |
| 4    | 8        | M3 x 8mm Thumb Screw |
| 5    | 8        | M3 x 0.5 Hex Nut     |
| 6    | 4        | Zip Tie              |

## **PROCEDURE:**

- 1. Place the transmission in Park position (or in Reverse gear if equipped with a manual transmission). Apply the parking brake.
- 2. Open and support the hood of the vehicle.
- 3. Disconnect the **NEGATIVE (-)** battery terminal.
- 4. Locate the (4) four Brackets and the Wiring Harness with Lights. Attach (1) one Light to each Bracket as shown below. *Figure 1*.