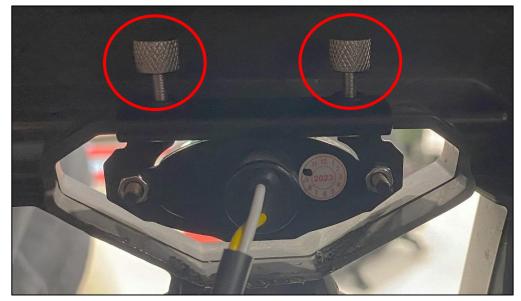

Figure 1

5. Locate (8) eight M3 Hex Nuts. Secure the Lights to the Brackets with the Hex Nuts. Figure 2.

Figure 2

|  | ſ | Page   <b>3</b> | Part #23200-IM | Revision A | 06/21/2024 | JS |
|--|---|-----------------|----------------|------------|------------|----|
|--|---|-----------------|----------------|------------|------------|----|