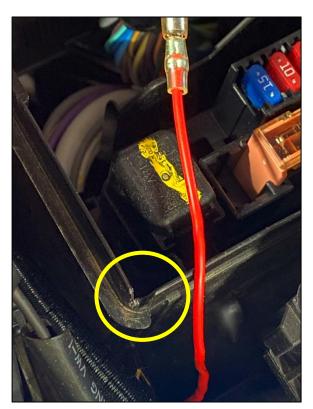

Figure 7

12. Notch the corner of the Fuse Box so the Wiring Harness can run into the Fuse Box without being pinched. *Figure 8.* 

Figure 8

- 13. Locate the supplied Zip Ties, and secure the Wiring Harness to the vehicle. There are multiple places that the Wiring Harness can be secured, and is dependent on how the Wiring Harness was ran to the Fuse Box.
- 14. Reconnect the **NEGATIVE (-)** terminal of the battery.
- 15. Turn the vehicle on and test the function of the Raptor Lights.