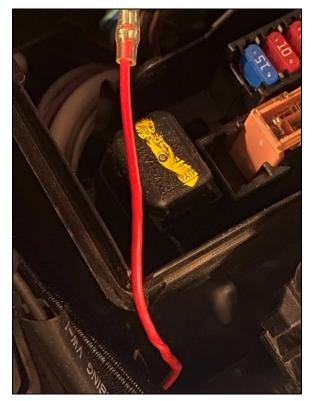

Figure 7

12. Notch the corner of the Fuse Box so the Wiring Harness can run into the Fuse Box without being pinched. *Figure 8.* 

Figure 8

- 13. Locate the supplied Zip Ties, and secure the Wiring Harness to the vehicle. There are multiple places that the Wiring Harness can be secured, and is dependent on how the Wiring Harness was ran to the Fuse Box.
- 14. Reconnect the **NEGATIVE (-)** terminal of the battery.
- 15. Turn the vehicle on and test the function of the Raptor Lights.