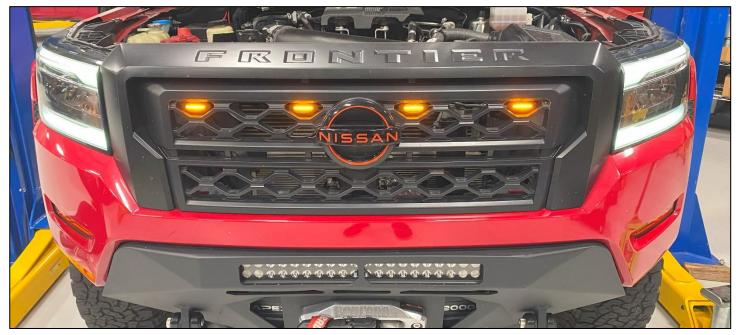

e being removed. The Add-a-Circuit uses a 10 Amp fuse, and may need to be swapped out if you choose to tap into a 15 or 20 Amp location.



Figure 6

11. Remove a body bolt near the Fuse Box and attach the ground wire from the wiring harness. Reinstall the bolt to secure the ground wire. *Figure 7.* 



Figure 7

12. Notch the corner of the Fuse Box so the Wiring Harness can run into the Fuse Box without being pinched. *Figure 8.* 





Figure 8

- 13. Locate the supplied Zip Ties, and secure the Wiring Harness to the vehicle. There are multiple places that the Wiring Harness can be secured, and is dependent on how the Wiring Harness was ran to the Fuse Box.
- 14. Reconnect the **NEGATIVE (-)** terminal of the battery.
- 15. Turn the vehicle on and test the function of the Raptor Lights.



Installed Frontier Grille/Raptor Lights

# **END**

#### **Additional Technical Support:**

Contact Z1 Off-Road at <a href="mailto:info@z1offroad.com">info@z1offroad.com</a>
Or call 678-839-8019 between 9am and 6pm ET

| Page   8 Page   Page | art #23200-IM Revision A | 06/21/2024 | JS |
|----------------------------------------------------------------------------------------------------------------------------------------------------------------------------------------------------------------------------------------------------------------------------------------------------------------------------------------------------------------------------------------------------------------------------------------------------------------------------------------------------------------------------