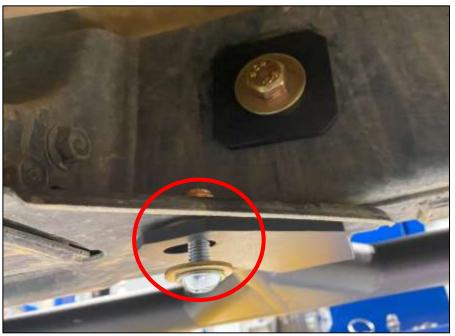

22. On the rear frame mount, torque the (2) two M10 x 1.25 Hex Bolts to 37 ft-lbs. Figure 13.

Figure 13

23. Tighten the Forward Frame Hook and Middle Frame Hook M10 x 1.5 Flanged Button Head Screws and M10 x 1.50 Nylon Locknuts to <u>37 ft-lbs</u>. *Figure 14.* 