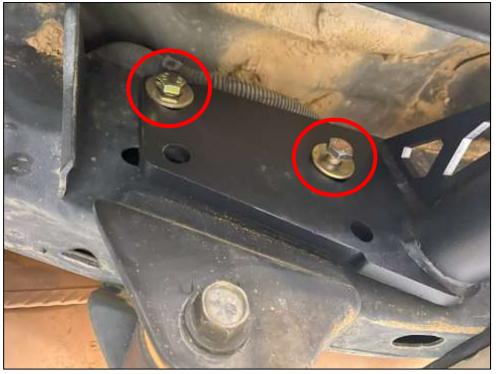

22. On the rear frame mount, torque the (2) two M10 x 1.25 Hex Bolts to 37 ft-lbs. Figure 13.

Figure 13

23. Tighten the Forward Frame Hook and Middle Frame Hook M10 x 1.5 Flanged Button Head Screws and M10 x 1.50 Nylon Locknuts to <u>37 ft-lbs</u>. *Figure 14.* 