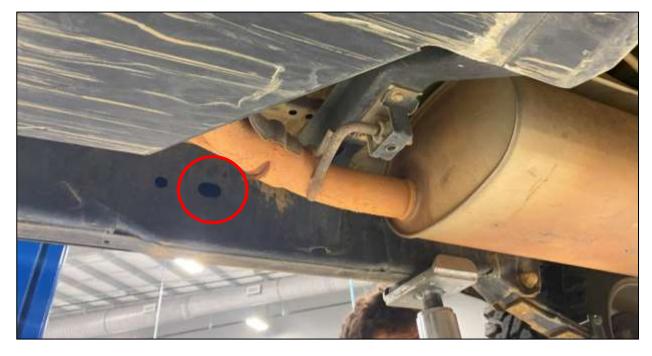

- 3. Some trucks will have a OEM Side Step Rail that will need to be removed before continuing to Step 4.
- 4. Clean the Frame Rails of dirt and debris if necessary.
- 5. Remove the Front Mud Guards of the Rear Wheel Wells if installed.
- 6. Starting on the passenger side of the vehicle, feed (1) one Long Shoulder Sleeve with (1) one M14 x 2.0 Hex Bolt, 130mm and (1) one M14 Steel Oversized Washer through the frame rail towards the front of the car behind the transmission crossmember. *Figure 1*.