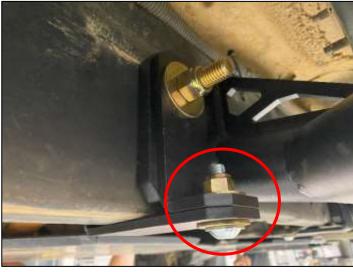

20. Support the slider with a floor jack or a partner to achieve desired alignment. It's recommended to keep at least **3/8**" to **1/2**" between the Rock Slider and the OEM pinch welds. *Figure 11.* 

Figure 11

21. With the slider supported and aligned to your preference, tighten the (2) two M14 x 2.0 Hex Bolts, 120mm and M14 x 2.0 Nylon Locknuts to **<u>75 ft-Ibs</u>**, starting with the middle bolt and then the front. *Figure 12.* 