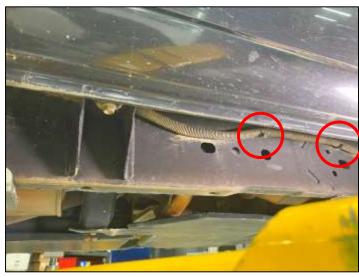

Figure 4

| Page   5 | Part #23079-IM | Revision A | 1/16/2025 | JS |
|----------|----------------|------------|-----------|----|
|          |                |            |           |    |

10. Locate (2) two M10 x 1.25 Hex Bolts, 40mm with (2) two M10 Oversized Steel Washers, and loosely install in the rear mounting location pictured below in *Figure 5.* 

**NOTE**: The threaded holes may have to be chased and cleaned if they are filled with dirt and debris.

Figure 5

- 11. With the Rock Slider now supported by the bolts, remove the previously installed M14 x 2.0 Locknut and M14 Steel Washer in the middle mounting location.
- 12. Locate (1) one Middle Front Frame and loosely install it onto the outside of the middle mounting plate of the Rock Slider frame using the previously removed M14 Washer and M14 x 2.0 Locknut. See *Figure 6* below.