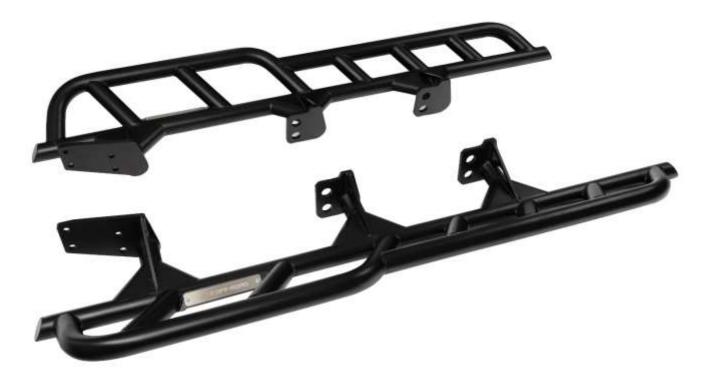

### PARTS INCLUDED:

| Item | Quantity | Description                               |  |
|------|----------|-------------------------------------------|--|
| 1    | 1        | Rock Slider, LH                           |  |
| 2    | 1        | Rock Slider, RH                           |  |
| 3    | 2        | Short Shoulder Sleeve                     |  |
| 4    | 2        | Long Shoulder Sleeve                      |  |
| 5    | 2        | Forward Frame Hook                        |  |
| 6    | 2        | Middle Front Frame Hook                   |  |
| 7    | 2        | Middle Frame Wrap                         |  |
| 8    | 4        | M10 Steel Oversized Washer                |  |
| 9    | 8        | M14 Steel Oversized Washer                |  |
| 10   | 8        | M10 Steel Washer                          |  |
| 11   | 4        | M10 x 1.25 Hex Bolt, 40mm                 |  |
| 12   | 4        | M14 x 2.0 Hex Bolt, 130mm                 |  |
| 13   | 4        | M10 x 1.50 Nylon Locknut                  |  |
| 14   | 4        | M14 x 2.0 Nylon Locknut                   |  |
| 15   | 4        | M10 x 1.5 Flanged Button Head Screw, 35mm |  |