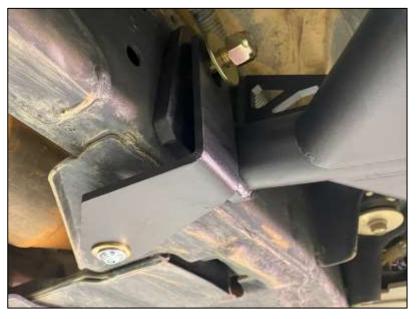

**NOTE**: Z1 Off-Road Rock Sliders have (2) two mounting locations. The top holes are for OEM body mounts (the most common) and lower holes are for aftermarket 2 inch body lifts. See *Figure 4* below.

Figure 4

| Page   5 | Part #23079-IM | Revision A | 1/16/2025 | JS |
|----------|----------------|------------|-----------|----|
|          |                |            |           |    |

10. Locate (2) two M10 x 1.25 Hex Bolts, 40mm with (2) two M10 Oversized Steel Washers, and loosely install in the rear mounting location pictured below in *Figure 5.* 