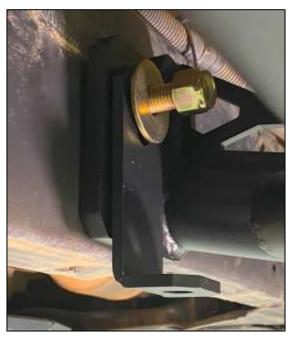

7. Insert the (1) one Short Shoulder Sleeve (*Figure 3*), and (1) one M14 x 2.0 Hex Bolt, 130mm with (1) one M14 Steel Oversized Washer through the opening in the middle of the frame. View *Figure 2* below.

Figure 2

| _ |                 |                |            |           |    |
|---|-----------------|----------------|------------|-----------|----|
|   | Page   <b>4</b> | Part #23079-IM | Revision A | 1/16/2025 | JS |
|   |                 |                |            |           |    |