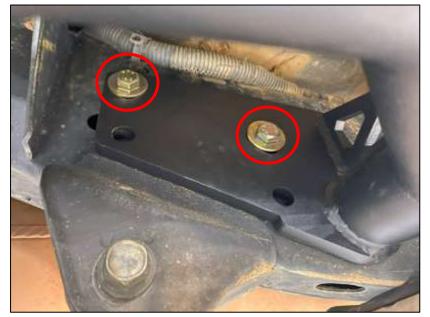

**NOTE**: Z1 Off-Road Rock Sliders have (2) two mounting locations. The top holes are for OEM body mounts (the most common) and lower holes are for aftermarket 2 inch body lifts. See *Figure 4* below.

Figure 4

| Page   5 | Part #23079-IM | Revision A | 1/16/2025 | JS |
|----------|----------------|------------|-----------|----|
|          |                |            |           |    |

10. Locate (2) two M10 x 1.25 Hex Bolts, 40mm with (2) two M10 Oversized Steel Washers, and loosely install in the rear mounting location pictured below in *Figure 5.* 