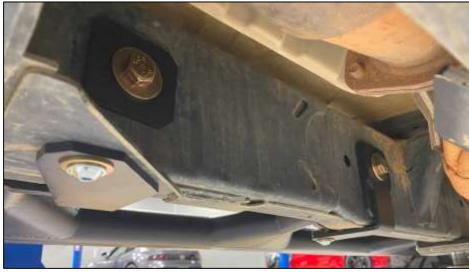

24. Remove the floor jack if used to support the Rock Slider and verify alignment. Adjust as necessary. *Figure 15.* 

Figure 15

- 25. Repeat Steps 6-24 for the LH Rock Slider.
- 26. Remove and account tools from vehicle.