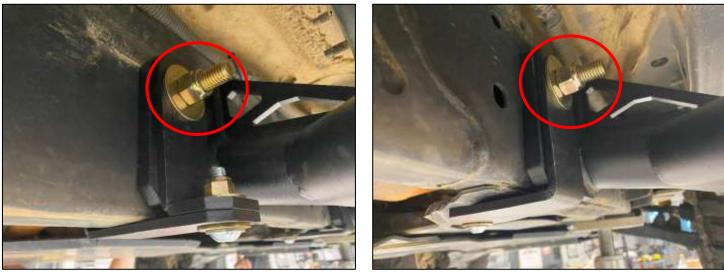

Figure 11

21. With the slider supported and aligned to your preference, tighten the (2) two M14 x 2.0 Hex Bolts, 120mm and M14 x 2.0 Nylon Locknuts to **<u>75 ft-Ibs</u>**, starting with the middle bolt and then the front. *Figure 12.* 

Figure 12

| Page   <b>9</b> | Part #23079-IM | Revision A | 1/16/2025 | JS |
|-----------------|----------------|------------|-----------|----|
|                 |                |            |           |    |