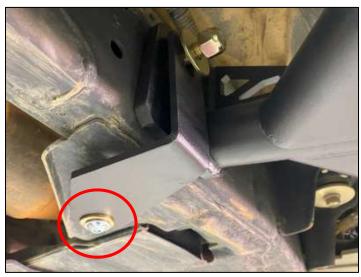

22. On the rear frame mount, torque the (2) two M10 x 1.25 Hex Bolts to 37 ft-lbs. Figure 13.

Figure 13

23. Tighten the Forward Frame Hook and Middle Frame Hook M10 x 1.5 Flanged Button Head Screws and M10 x 1.50 Nylon Locknuts to <u>37 ft-lbs</u>. *Figure 14.* 