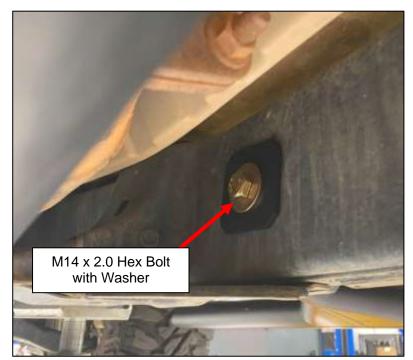

7. Insert the (1) one Short Shoulder Sleeve (*Figure 3*), and (1) one M14 x 2.0 Hex Bolt, 130mm with (1) one M14 Steel Oversized Washer through the opening in the middle of the frame. View *Figure 2* below.