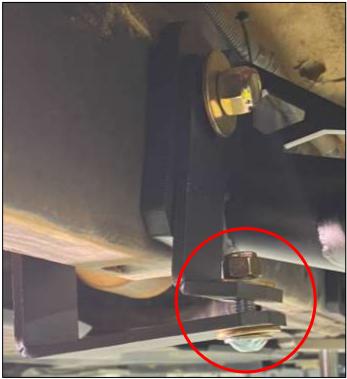

Figure 11

21. With the slider supported and aligned to your preference, tighten the (2) two M14 x 2.0 Hex Bolts, 120mm and M14 x 2.0 Nylon Locknuts to **<u>75 ft-Ibs</u>**, starting with the middle bolt and then the front. *Figure 12.* 

Figure 12

| Page   <b>9</b> | Part #23079-IM | Revision A | 1/16/2025 | JS |
|-----------------|----------------|------------|-----------|----|
|                 |                |            |           |    |