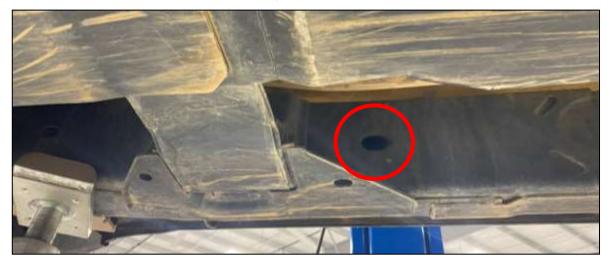

- 3. Some trucks will have a OEM Side Step Rail that will need to be removed before continuing to Step 4.
- 4. Clean the Frame Rails of dirt and debris if necessary.
- 5. Remove the Front Mud Guards of the Rear Wheel Wells if installed.
- 6. Starting on the passenger side of the vehicle, feed (1) one Long Shoulder Sleeve with (1) one M14 x 2.0 Hex Bolt, 130mm and (1) one M14 Steel Oversized Washer through the frame rail towards the front of the car behind the transmission crossmember. *Figure 1*.