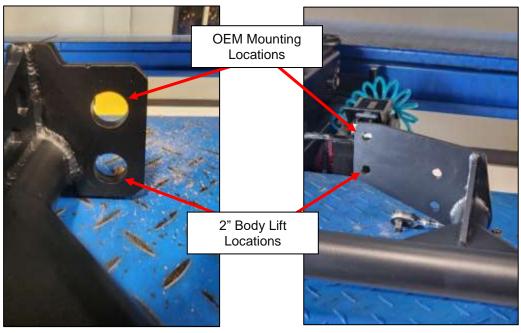

**NOTE**: Z1 Off-Road Rock Sliders have (2) two mounting locations. The top holes are for OEM body mounts (the most common) and lower holes are for aftermarket 2 inch body lifts. See *Figure 4* below.