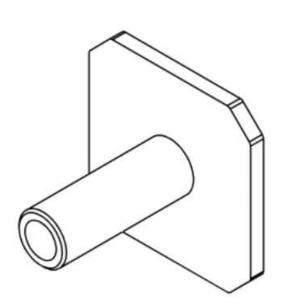

7. Insert the (1) one Short Shoulder Sleeve (*Figure 3*), and (1) one M14 x 2.0 Hex Bolt, 130mm with (1) one M14 Steel Oversized Washer through the opening in the middle of the frame. View *Figure 2* below.