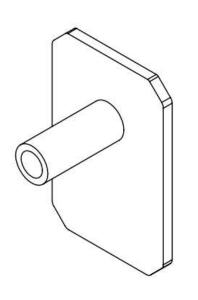

7. Insert the (1) one Short Shoulder Sleeve (*Figure 3*), and (1) one M14 x 2.0 Hex Bolt, 130mm with (1) one M14 Steel Oversized Washer through the opening in the middle of the frame. View *Figure 2* below.

**NOTE**: The threaded holes may have to be chased and cleaned if they are filled with dirt and debris.

Figure 5

- 11. With the Rock Slider now supported by the bolts, remove the previously installed M14 x 2.0 Locknut and M14 Steel Washer in the middle mounting location.
- 12. Locate (1) one Middle Front Frame and loosely install it onto the outside of the middle mounting plate of the Rock Slider frame using the previously removed M14 Washer and M14 x 2.0 Locknut. See *Figure 6* below.