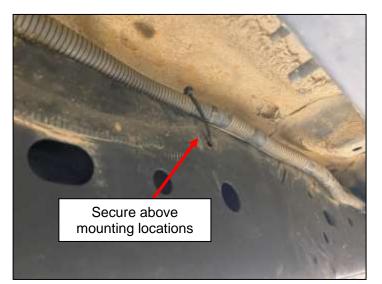

8. The Wiring Harness on the outside of the Passenger Side Frame Rail will most likely need to be moved. Unclip the Wiring Harness and secure it higher up with a zip tie. *Figure 3.* 

Figure 3

9. With the help of a jack or partner, position the RH Rock Slider on the outboard side of the frame over the (2) two preinstalled sleeves from *Steps 5-6*. Using (2) two M14 Steel Oversized Washers, and (2) two M14 x 2.0 Nylon Locknuts, secure the RH Rock Slider to the frame. Do not torque down the Locknuts as we will remove them in a few steps.