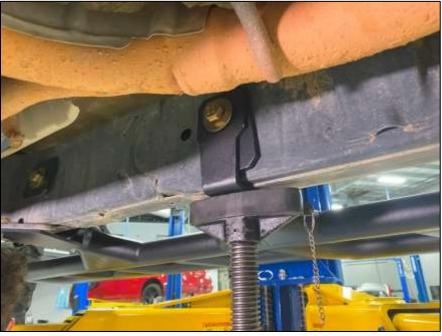

20. Support the slider with a floor jack or a partner to achieve desired alignment. It's recommended to keep at least **3/8**" to **1/2**" between the Rock Slider and the OEM pinch welds. *Figure 11.* 

Figure 11

21. With the slider supported and aligned to your preference, tighten the (2) two M14 x 2.0 Hex Bolts, 120mm and M14 x 2.0 Nylon Locknuts to **<u>75 ft-Ibs</u>**, starting with the middle bolt and then the front. *Figure 12.* 