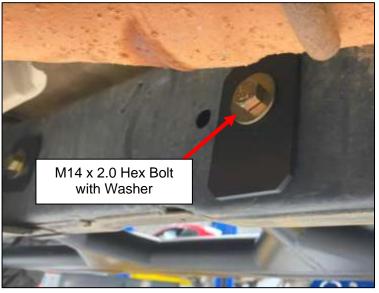

- 3. Some trucks will have a OEM Side Step Rail that will need to be removed before continuing to Step 4.
- 4. Clean the Frame Rails of dirt and debris if necessary.
- 5. Remove the Front Mud Guards of the Rear Wheel Wells if installed.
- 6. Starting on the passenger side of the vehicle, feed (1) one Long Shoulder Sleeve with (1) one M14 x 2.0 Hex Bolt, 130mm and (1) one M14 Steel Oversized Washer through the frame rail towards the front of the car behind the transmission crossmember. *Figure 1*.