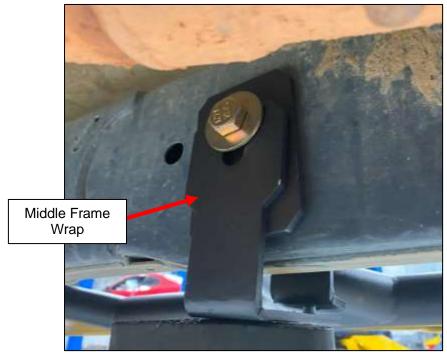

- 13. Loosely reinstall the M14 Washer and M14 x 2.0 Locknut, seen in Figure 6.
- 14. Locate (1) one Middle Frame Wrap, and install it on the outside of the Short Shoulder Sleeve using the already installed M14 x 2.0 Hex Bolt, 130mm and M14 Oversized Washer. *Figure 7.*

**<u>NOTE</u>**: Use of a jack can help keep the Frame Wrap in position.

Figure 7

Locate (1) one M10 x 1.5 Flanged Button Head Screw, 35mm, (2) two M10 Washers, and (1) one M10 x 1.50 Nylon Locknut. Using the hardware, loosely attach the Middle Frame Wrap to the Middle Front Frame Hook. See *Figure 8* below.