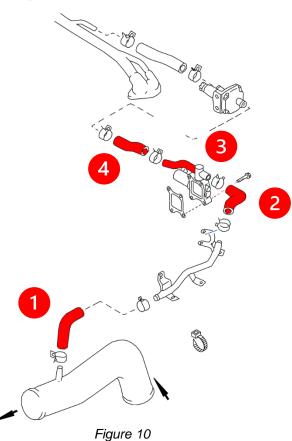

#### **POWER STEERING RETURN HOSE SET:**

13. Locate the Z1 Power Steering Return Hose Set, containing (2) two hoses, shown below in Figure 13.

Figure 13

14. Remove the OE Power Steering Return Hoses, and replace it with the Z1 Power Steering Hoses according to *Figure 13* above and *Figure 14* below. Refill and bleed Power Steering System in accordance with the Factory Service Manual.

Figure 14

|  | 1 | Page   10 | Part #Z32-MH-IM | Revision IR | 06/24/2024 | JS |  |
|--|---|-----------|-----------------|-------------|------------|----|--|
|--|---|-----------|-----------------|-------------|------------|----|--|