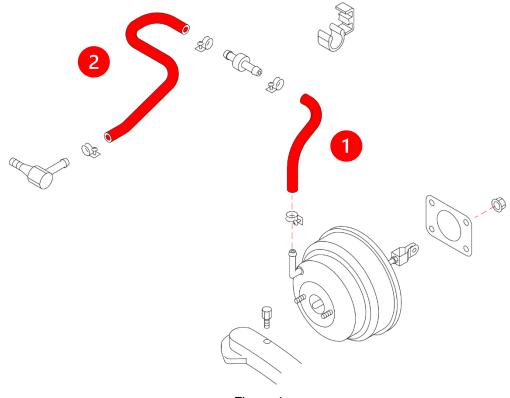

### **BRAKE BOOSTER HOSE SET:**

3. Locate the Z1 Brake Booster Hose Set, containing (2) two hoses, shown below in Figure 3.

Figure 3

4. Remove the OE Radiator Hoses, and replace them with the Z1 Brake Booster Hoses according to *Figure 3* above and *Figure 4* below.

Figure 4

|  | Page   5 | Part #Z32-MH-IM | Revision IR | 06/24/2024 | JS |
|--|----------|-----------------|-------------|------------|----|
|--|----------|-----------------|-------------|------------|----|