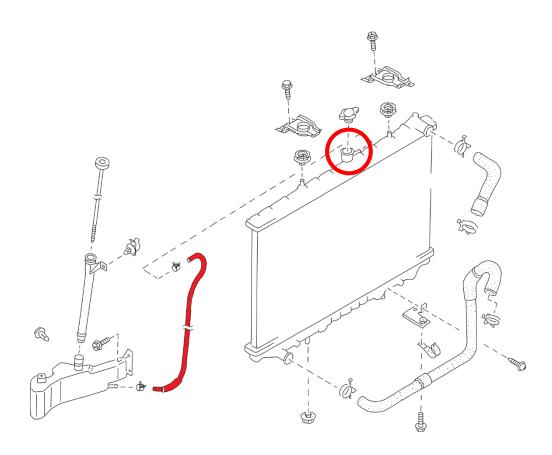

#### **RADIATOR OVERFLOW HOSE:**

5. Locate the Z1 Radiator Overflow Hose, shown below in Figure 5.

Figure 5

6. Remove the OE Radiator Overflow Hose, and replace it with the Z1 Radiator Overflow Hose according to *Figure 5* above and *Figure 6* below. Refill and bleed Coolant System in accordance with the Factory Service Manual if necessary.

Figure 6

| Í |          |                 |             |            |    |
|---|----------|-----------------|-------------|------------|----|
|   | Page   6 | Part #Z32-MH-IM | Revision IR | 06/24/2024 | JS |
|   |          |                 |             |            |    |