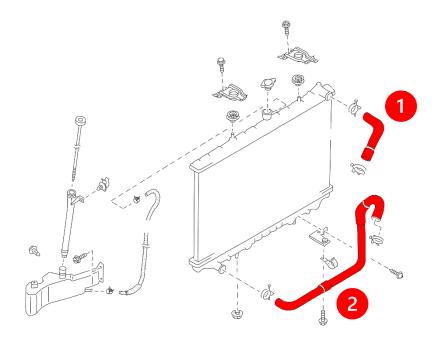

Figure 4

|  | Page   5 | Part #Z32-MH-IM | Revision IR | 06/24/2024 | JS |
|--|----------|-----------------|-------------|------------|----|
|--|----------|-----------------|-------------|------------|----|