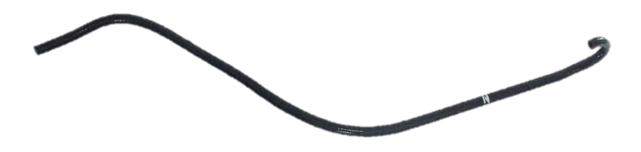

### **BRAKE BOOSTER HOSE SET:**

3. Locate the Z1 Brake Booster Hose Set, containing (2) two hoses, shown below in Figure 3.

Figure 3

4. Remove the OE Radiator Hoses, and replace them with the Z1 Brake Booster Hoses according to *Figure 3* above and *Figure 4* below.