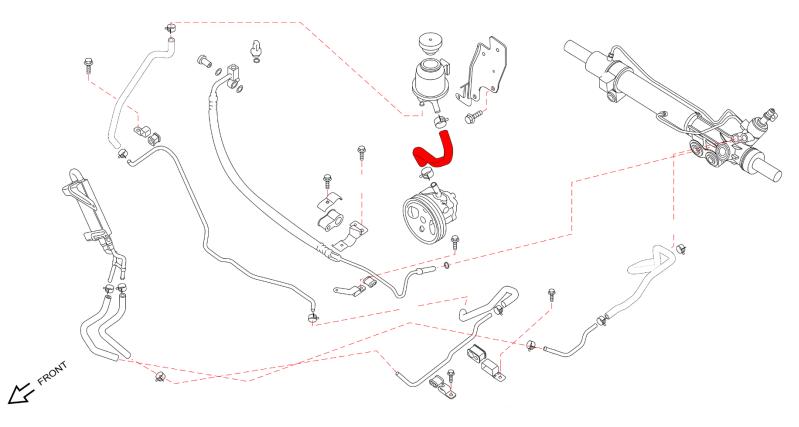

#### **POWER STEERING RETURN HOSE SET:**

13. Locate the Z1 Power Steering Return Hose Set, containing (2) two hoses, shown below in Figure 13.

Figure 13

14. Remove the OE Power Steering Return Hoses, and replace it with the Z1 Power Steering Hoses according to *Figure 13* above and *Figure 14* below. Refill and bleed Power Steering System in accordance with the Factory Service Manual.