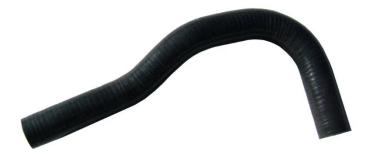

#### **POWER STEERING HOSE:**

15. Locate the Z1 Power Steering Hose, shown below in Figure 15.

Figure 15

16. Remove the OE Power Steering Hose, and replace it with the Z1 Power Steering Hose according to *Figure 15* above and *Figure 16* below. Refill and bleed Power Steering System in accordance with the Factory Service Manual.

Figure 16

|  | ſ | Page   11 | Part #Z32-MH-IM | Revision IR | 06/24/2024 | JS |  |
|--|---|-----------|-----------------|-------------|------------|----|--|
|--|---|-----------|-----------------|-------------|------------|----|--|