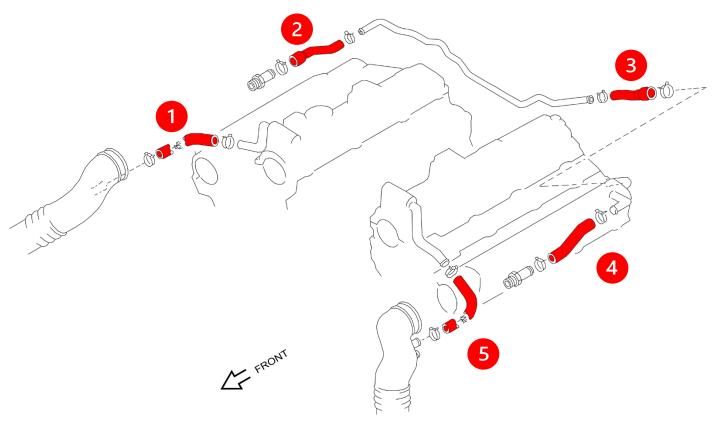

### IAA HOSE SET:

9. Locate the Z1 IAA Hose Set, containing (4) four hoses, shown below in Figure 9.

Fiaure 9

10. Remove the OE IAA Hoses on the side and back of the engine, and replace them with the Z1 IAA Hoses according to *Figure 9* above and *Figure 10* below.

| Page   8 | Part #Z32-MH-IM | Revision IR | 06/24/2024 | JS |
|----------|-----------------|-------------|------------|----|
|          |                 |             |            |    |