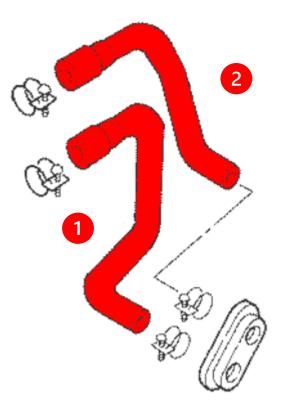

#### **POWER STEERING RETURN HOSE SET:**

13. Locate the Z1 Power Steering Return Hose Set, containing (2) two hoses, shown below in Figure 13.

Figure 13

14. Remove the OE Power Steering Return Hoses, and replace it with the Z1 Power Steering Hoses according to *Figure 13* above and *Figure 14* below. Refill and bleed Power Steering System in accordance with the Factory Service Manual.

Figure 14

|  | 1 | Page   10 | Part #Z32-MH-IM | Revision IR | 06/24/2024 | JS |  |
|--|---|-----------|-----------------|-------------|------------|----|--|
|--|---|-----------|-----------------|-------------|------------|----|--|