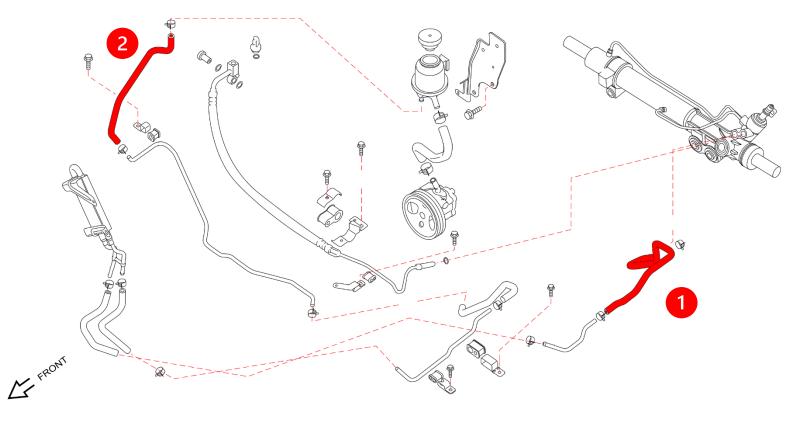

#### **POWER STEERING HOSE:**

15. Locate the Z1 Power Steering Hose, shown below in Figure 15.

Figure 15

16. Remove the OE Power Steering Hose, and replace it with the Z1 Power Steering Hose according to *Figure 15* above and *Figure 16* below. Refill and bleed Power Steering System in accordance with the Factory Service Manual.

Figure 16

|  | ſ | Page   11 | Part #Z32-MH-IM | Revision IR | 06/24/2024 | JS |  |
|--|---|-----------|-----------------|-------------|------------|----|--|
|--|---|-----------|-----------------|-------------|------------|----|--|