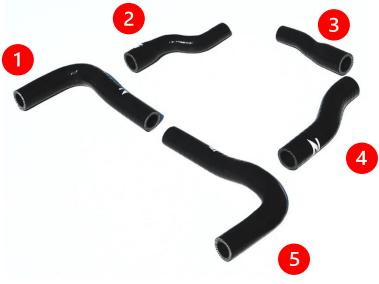

# PCV HOSE SET:

7. Locate the Z1 PCV Hose Set, containing (5) Five hoses, shown below in Figure 7.

Figure 7

8. Remove the OE PCV Hoses, and replace them with the Z1 PCV Hoses according to *Figure 7* above and *Figure 8* below.