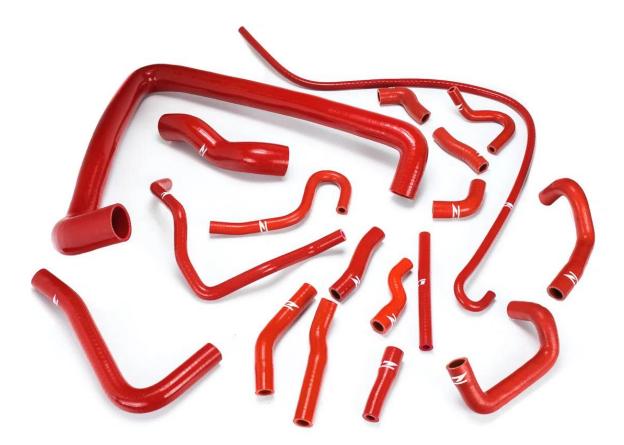

### PARTS INCLUDED:

| Item | Quantity | Description                |
|------|----------|----------------------------|
| 1    | 2        | Radiator Hose              |
| 2    | 2        | Brake Booster Hose         |
| 3    | 1        | Radiator Overflow Hose     |
| 4    | 5        | PCV Hose                   |
| 5    | 4        | IAA Hose                   |
| 6    | 2        | Heater Hose                |
| 7    | 2        | Power Steering Return Hose |
| 8    | 1        | Power Steering Hose        |

### **BEFORE YOU BEGIN:**

Remove contents from the Z1 Motorsports 300ZX Master Hose Set and verify that ALL necessary hardware is present.

| Page   2 | Part #Z32-MH-IM | Revision IR | 06/24/2024 | JS |   |
|----------|-----------------|-------------|------------|----|---|
|          |                 |             |            |    | _ |