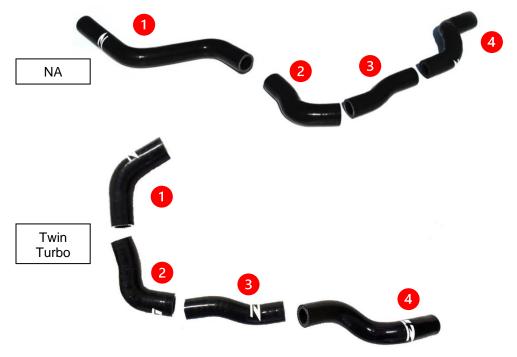

### IAA HOSE SET:

9. Locate the Z1 IAA Hose Set, containing (4) four hoses, shown below in Figure 9.

Fiaure 9

10. Remove the OE IAA Hoses on the side and back of the engine, and replace them with the Z1 IAA Hoses according to *Figure 9* above and *Figure 10* below.