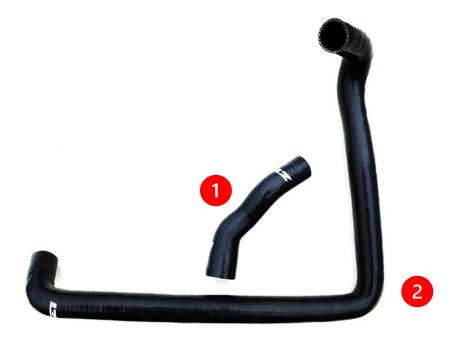

### **BRAKE BOOSTER HOSE SET:**

3. Locate the Z1 Brake Booster Hose Set, containing (2) two hoses, shown below in Figure 3.

Figure 3

4. Remove the OE Radiator Hoses, and replace them with the Z1 Brake Booster Hoses according to *Figure 3* above and *Figure 4* below.