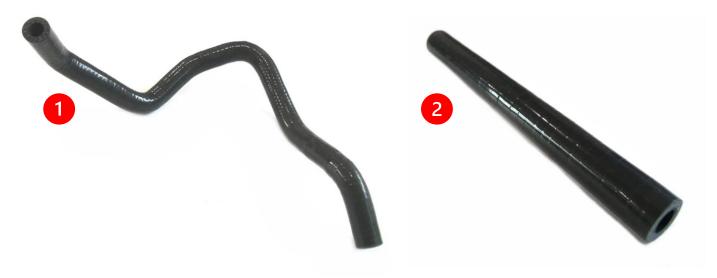

#### **POWER STEERING RETURN HOSE SET:**

13. Locate the Z1 Power Steering Return Hose Set, containing (2) two hoses, shown below in Figure 13.

Figure 13

14. Remove the OE Power Steering Return Hoses, and replace it with the Z1 Power Steering Hoses according to *Figure 13* above and *Figure 14* below. Refill and bleed Power Steering System in accordance with the Factory Service Manual.

Figure 14

|  | 1 | Page   10 | Part #Z32-MH-IM | Revision IR | 06/24/2024 | JS |  |
|--|---|-----------|-----------------|-------------|------------|----|--|
|--|---|-----------|-----------------|-------------|------------|----|--|