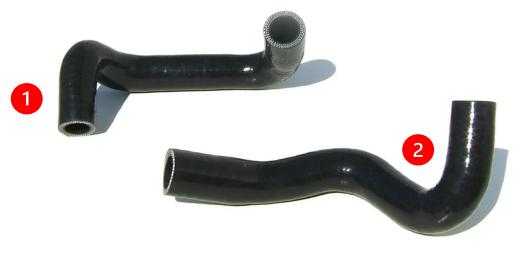

#### **POWER STEERING RETURN HOSE SET:**

13. Locate the Z1 Power Steering Return Hose Set, containing (2) two hoses, shown below in Figure 13.

Figure 13

14. Remove the OE Power Steering Return Hoses, and replace it with the Z1 Power Steering Hoses according to *Figure 13* above and *Figure 14* below. Refill and bleed Power Steering System in accordance with the Factory Service Manual.