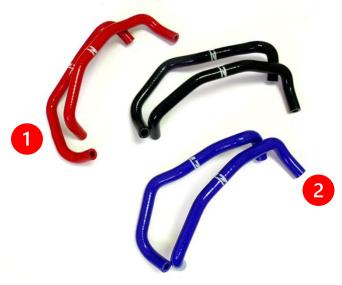

#### **RADIATOR OVERFLOW HOSE SET:**

5. Locate the Z1 Radiator Overflow Hose Set, containing (2) two hoses (2012+ Models will have (3) three hoses), shown below in *Figure 5.* 

6. Remove the OE Radiator Overflow Hoses, and replace them with the Z1 Radiator Overflow Hoses according to *Figure 5* above and *Figure 6* below. Refill and bleed the Coolant System in accordance with the Factory Service Manual.

| Page <b> 6</b> | Part #Z192210-IM | Revision IR | 06/27/2024 | JS |   |
|----------------|------------------|-------------|------------|----|---|
|                |                  |             |            |    | _ |