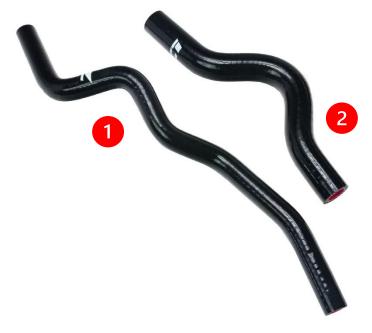

#### **POWER STEERING RESERVOIR HOSE SET:**

9. Locate the Z1 Power Steering Reservoir Hose Set, containing (2) two hoses, shown in *Figure 9* below.

Figure 9

10. Remove the OE Power Steering Reservoir Hoses, and replace them with the Z1 Power Steering Reservoir Hoses according to *Figure 9* above and *Figure 10* below. Refill and bleed the Power Steering System in accordance with the Factory Service Manual.

Figure 10

| Page <b>  9</b> | Part #Z192210-IM | Revision IR | 06/27/2024 | JS |
|-----------------|------------------|-------------|------------|----|
|                 |                  |             |            |    |