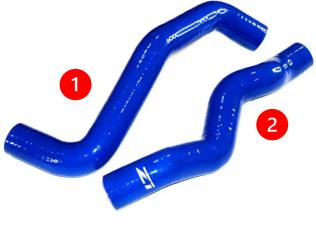

#### **RADIATOR HOSE SET:**

1. Locate the Z1 Radiator Hose Set, containing (2) two hoses, shown below in Figure 1.

Figure 1

2. Remove the OE Radiator Hoses, and replace them with the Z1 Radiator Hoses according to *Figure 1* above and *Figure 2* below. Refill and bleed the Coolant System in accordance with the Factory Service Manual.

Figure 2

|  | <i>Page</i>   4 Part #Z192210-IM Revision IR 06/27/2024 JS |  |
|--|------------------------------------------------------------|--|
|--|------------------------------------------------------------|--|