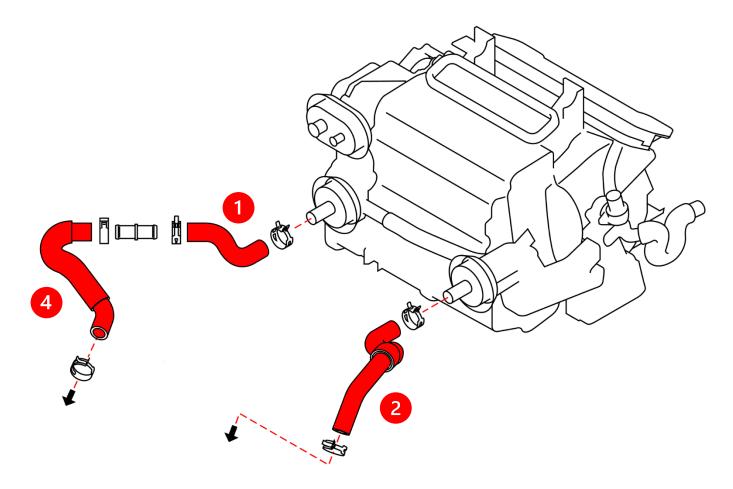

#### **PCV CROSSOVER HOSE SET:**

7. Locate the Z1 PCV Crossover Hose Set, containing (2) two hoses, shown below in Figure 7.

Figure 7

8. Remove the OE PCV Hoses, and replace them with the Z1 PCV Hoses according to *Figure 7* above and *Figure 8* below.

Figure 8

|  | Page <b>  8</b> | Part #Z192210-IM | Revision IR | 06/27/2024 | JS |
|--|-----------------|------------------|-------------|------------|----|
|--|-----------------|------------------|-------------|------------|----|