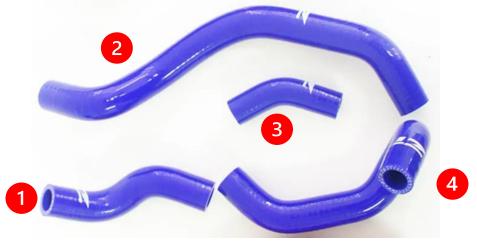

#### **HEATER HOSE SET:**

11. Locate the Z1 Heater Hose Set, containing (4) four hoses, shown below in Figure 11.

Figure 11

12. Remove the OE Heater Hoses, and replace them with the Z1 Heater Hoses according to *Figure 11* above and *Figure 12* below. Refill and bleed the Coolant System in accordance with the Factory Service Manual.

| Page   10 | Part #Z192210-IM | Revision IR | 06/27/2024 | JS |
|-----------|------------------|-------------|------------|----|
|           |                  |             |            |    |

Figure 12