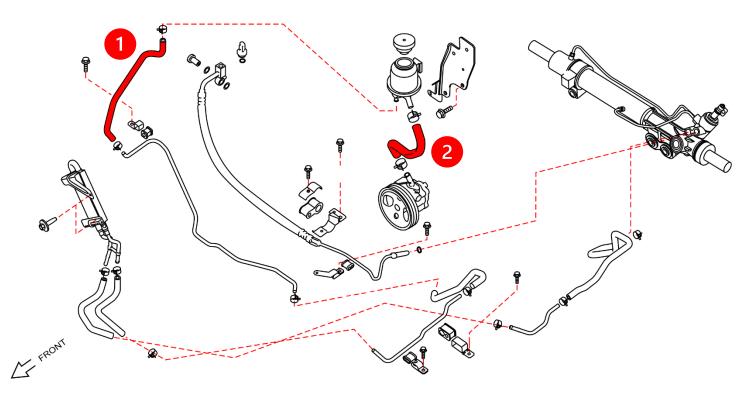

#### **POWER STEERING RESERVOIR HOSE SET:**

9. Locate the Z1 Power Steering Reservoir Hose Set, containing (2) two hoses, shown in *Figure 9* below.

Figure 9

10. Remove the OE Power Steering Reservoir Hoses, and replace them with the Z1 Power Steering Reservoir Hoses according to *Figure 9* above and *Figure 10* below. Refill and bleed the Power Steering System in accordance with the Factory Service Manual.

Figure 10

| Page <b>  9</b> | Part #Z192210-IM | Revision IR | 06/27/2024 | JS |
|-----------------|------------------|-------------|------------|----|
|                 |                  |             |            |    |