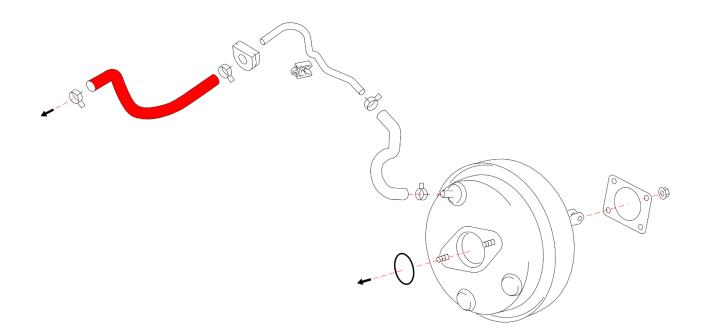

## **BRAKE BOOSTER HOSE SET:**

3. Locate the Z1 Brake Booster Hose, shown below in Figure 3.

Figure 3

4. Remove the OE Brake Booster Hose, and replace it with the Z1 Brake Booster Hose according to *Figure 3* above and *Figure 4* below.

Figure 4

| Page   5 | Part #Z192210-IM | Revision IR | 06/27/2024 | JS |
|----------|------------------|-------------|------------|----|
|          |                  |             |            |    |