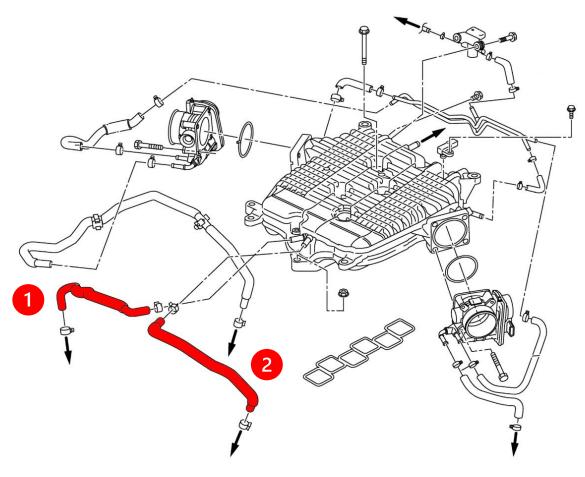

#### **PCV CROSSOVER HOSE SET:**

7. Locate the Z1 PCV Crossover Hose Set, containing (2) two hoses, shown below in Figure 7.

Figure 7

8. Remove the OE PCV Hoses, and replace them with the Z1 PCV Hoses according to *Figure 7* above and *Figure 8* below.

Figure 8

|  | Page <b>  8</b> | Part #Z192210-IM | Revision IR | 06/27/2024 | JS |
|--|-----------------|------------------|-------------|------------|----|
|--|-----------------|------------------|-------------|------------|----|