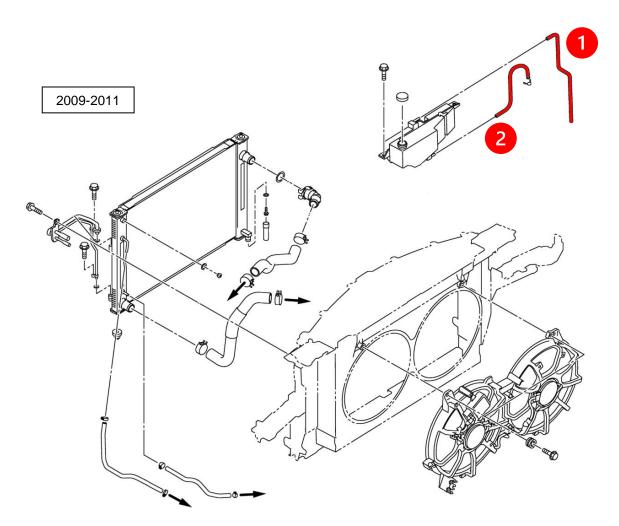

#### **RADIATOR OVERFLOW HOSE SET:**

5. Locate the Z1 Radiator Overflow Hose Set, containing (2) two hoses (2012+ Models will have (3) three hoses), shown below in *Figure 5.* 

6. Remove the OE Radiator Overflow Hoses, and replace them with the Z1 Radiator Overflow Hoses according to *Figure 5* above and *Figure 6* below. Refill and bleed the Coolant System in accordance with the Factory Service Manual.

| Page <b> 6</b> | Part #Z192210-IM | Revision IR | 06/27/2024 | JS |   |
|----------------|------------------|-------------|------------|----|---|
|                |                  |             |            |    | _ |