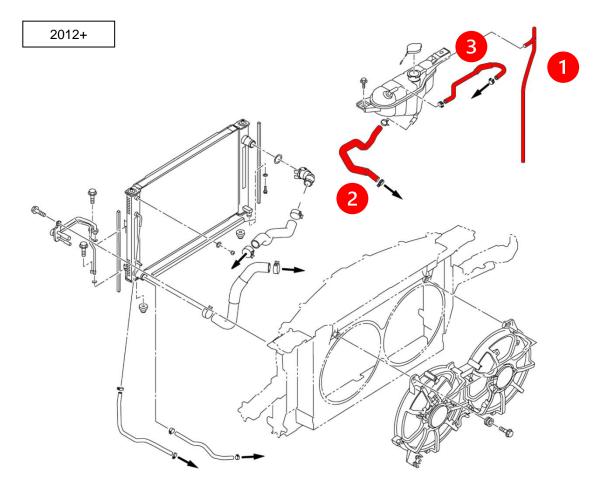

#### **RADIATOR OVERFLOW HOSE SET:**

5. Locate the Z1 Radiator Overflow Hose Set, containing (2) two hoses (2012+ Models will have (3) three hoses), shown below in *Figure 5.* 

6. Remove the OE Radiator Overflow Hoses, and replace them with the Z1 Radiator Overflow Hoses according to *Figure 5* above and *Figure 6* below. Refill and bleed the Coolant System in accordance with the Factory Service Manual.

| Page <b> 6</b> | Part #Z192210-IM | Revision IR | 06/27/2024 | JS |   |
|----------------|------------------|-------------|------------|----|---|
|                |                  |             |            |    | _ |