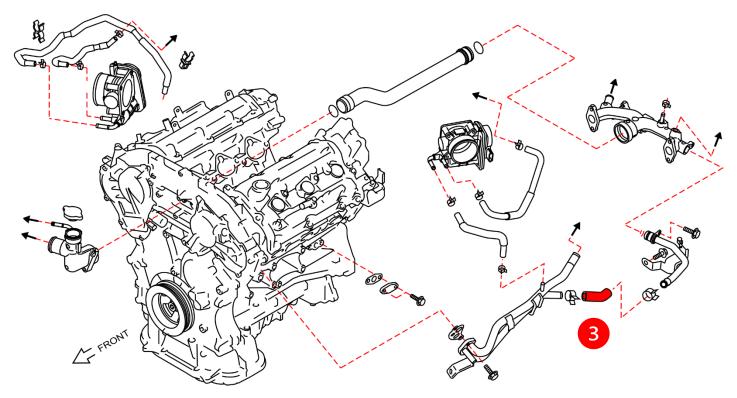

#### **RADIATOR OVERFLOW HOSE SET:**

5. Locate the Z1 Radiator Overflow Hose Set, containing (2) two hoses (2012+ Models will have (3) three hoses), shown below in *Figure 5.* 

6. Remove the OE Radiator Overflow Hoses, and replace them with the Z1 Radiator Overflow Hoses according to *Figure 5* above and *Figure 6* below. Refill and bleed the Coolant System in accordance with the Factory Service Manual.

| Page <b> 6</b> | Part #Z192210-IM | Revision IR | 06/27/2024 | JS |   |
|----------------|------------------|-------------|------------|----|---|
|                |                  |             |            |    | _ |