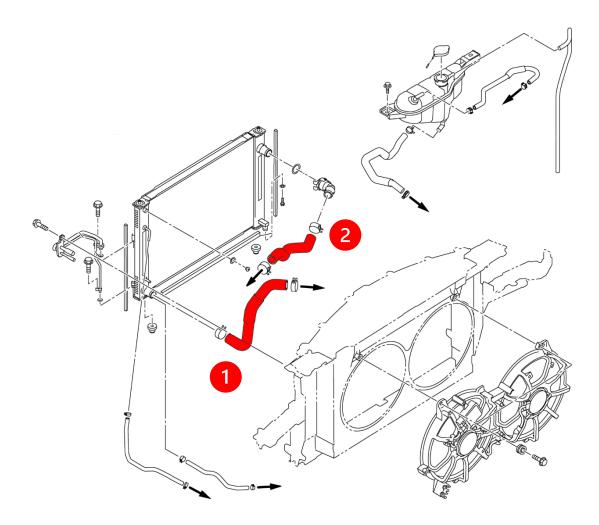

#### **RADIATOR OVERFLOW HOSE SET:**

5. Locate the Z1 Radiator Overflow Hose Set, containing (2) two hoses (2012+ Models will have (3) three hoses), shown below in *Figure 5.* 

6. Remove the OE Radiator Overflow Hoses, and replace them with the Z1 Radiator Overflow Hoses according to *Figure 5* above and *Figure 6* below. Refill and bleed the Coolant System in accordance with the Factory Service Manual.

| Page <b> 6</b> | Part #Z192210-IM | Revision IR | 06/27/2024 | JS |   |
|----------------|------------------|-------------|------------|----|---|
|                |                  |             |            |    | _ |

Figure 6

| Page   7 | Part #Z192210-IM | Revision IR | 06/27/2024 | JS |
|----------|------------------|-------------|------------|----|