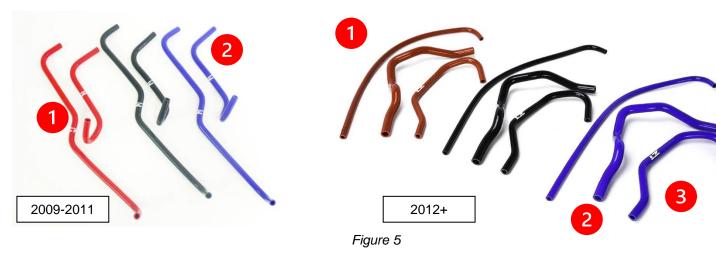

#### **RADIATOR OVERFLOW HOSE SET:**

5. Locate the Z1 Radiator Overflow Hose Set, containing (2) two hoses (2012+ Models will have (3) three hoses), shown below in *Figure 5.* 

6. Remove the OE Radiator Overflow Hoses, and replace them with the Z1 Radiator Overflow Hoses according to *Figure 5* above and *Figure 6* below. Refill and bleed the Coolant System in accordance with the Factory Service Manual.

| Page <b> 6</b> | Part #Z192210-IM | Revision IR | 06/27/2024 | JS |   |
|----------------|------------------|-------------|------------|----|---|
|                |                  |             |            |    | _ |

Figure 6

| Page   7 | Part #Z192210-IM | Revision IR | 06/27/2024 | JS |
|----------|------------------|-------------|------------|----|