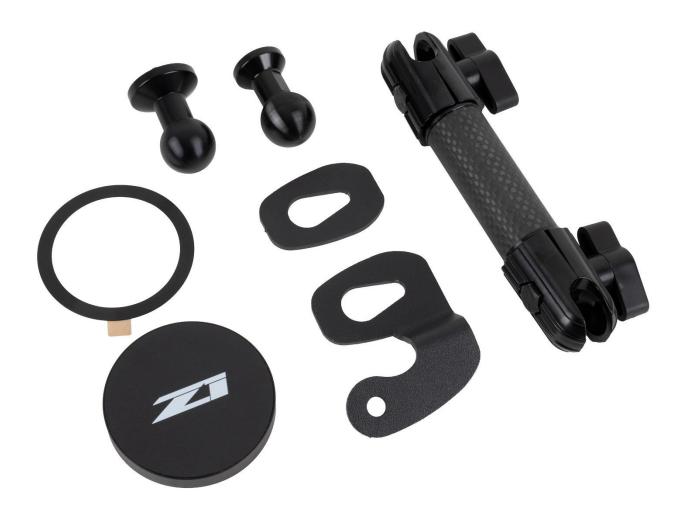

#### **PARTS INCLUDED:**

| Item                 | Quantity | Description        |  |
|----------------------|----------|--------------------|--|
| 1                    | 1        | Ball Mount Bracket |  |
| 2                    | 1        | Handle Spacer      |  |
| 2                    | 1        | 20mm Ball Mount    |  |
| 4                    | 1        | Lock Washer        |  |
| 5                    | 1        | Button Head Screw  |  |
| Optional Clamp Mount |          |                    |  |
| 6                    | 1        | Clamp Mount        |  |
| 7                    | 1        | 20mm Ball Mount    |  |
| 8                    | 1        | Phone Mount        |  |