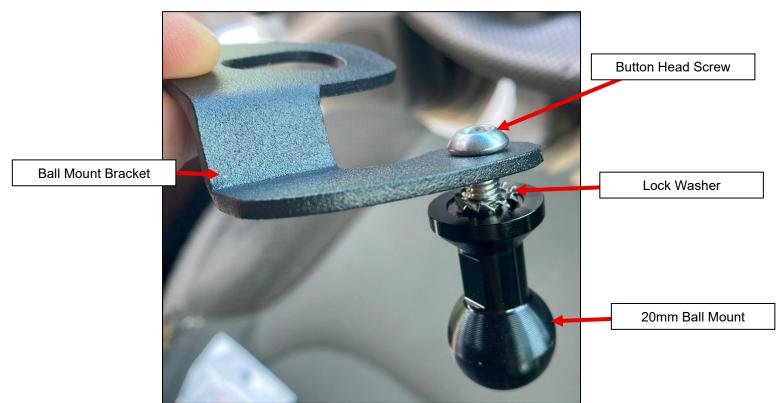

4. Locate the Grab Handle Spacer. Place it on the upper part of the Grab Handle and loosely reinstall the handle to the vehicle with the OE Screw. *Figure 3*.

Figure 3

5. Locate the Ball Mount Bracket, 20mm Ball Mount, Lock Washer and Button Head Screw. Assemble them as shown and tighten the Button Head Screw to secure the Ball Mount. *Figure 4*.