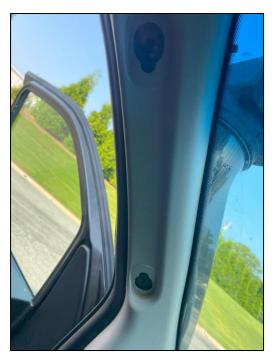

Figure 1

3. Remove the (2) two screws securing the Grab Handle to the vehicle and remove the Grab Handle. Retain this hardware. *Figure 2*.

Figure 2

| P a g e   3 |  |
|-------------|--|
|-------------|--|