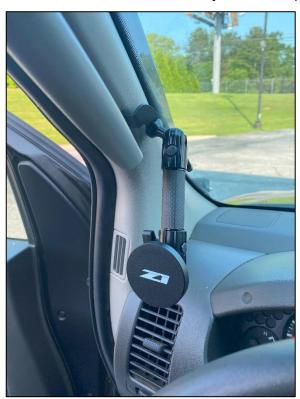

6. Place the Phone Mount Bracket Assembly behind the lower Grab Handle Mount and secure with the OE Screw. Tighten the upper screw once positioned. *Figure 5*.

Figure 5

- 7. Reinstall the Caps onto the Grab Handle.
- 8. Locate the Clamp Mount and attach it to the 20mm Ball Mount. Figure 6.

Figure 6

9. Locate the Phone Mount and 20mm Ball Mount. Thread the Ball Mount into the Phone Mount. Figure 7.

Figure 7

10. Attach the Phone Mount Assembly to the Clamp Mount. Figure 8.

Figure 8