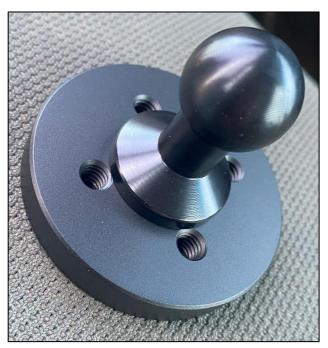

4. Locate the Grab Handle Spacer. Place it on the upper part of the Grab Handle and loosely reinstall the handle to the vehicle with the OE Screw. *Figure 3*.

Figure 3

5. Locate the Ball Mount Bracket, 20mm Ball Mount, Lock Washer and Button Head Screw. Assemble them as shown and tighten the Button Head Screw to secure the Ball Mount. *Figure 4*.

Figure 4

| Faye   4 |  | Page   <b>4</b> | Part #Z125007-IM | Revision IR | 6/3/2025 | JS |
|----------|--|-----------------|------------------|-------------|----------|----|
|----------|--|-----------------|------------------|-------------|----------|----|