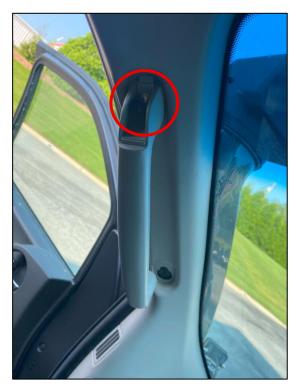

## **PROCEDURE**:

- 1. Place the transmission in Park position (or in Reverse gear if equipped with a manual transmission). Apply the parking brake.
- 2. On the Driver Side of the vehicle remove the (2) two caps on the Grab Handle. Figure 1.