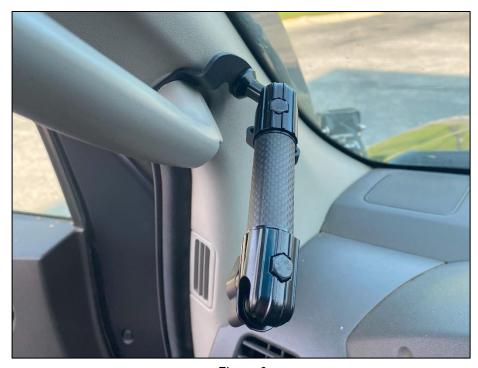

6. Place the Phone Mount Bracket Assembly behind the lower Grab Handle Mount and secure with the OE Screw. Tighten the upper screw once positioned. *Figure 5*.

Figure 5

- 7. Reinstall the Caps onto the Grab Handle.
- 8. Locate the Clamp Mount and attach it to the 20mm Ball Mount. Figure 6.

Figure 6

9. Locate the Phone Mount and 20mm Ball Mount. Thread the Ball Mount into the Phone Mount. Figure 7.

Figure 7

10. Attach the Phone Mount Assembly to the Clamp Mount. Figure 8.

Figure 8