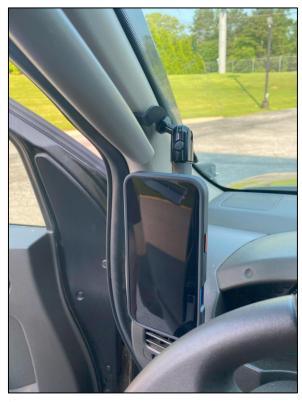

Figure 6

9. Locate the Phone Mount and 20mm Ball Mount. Thread the Ball Mount into the Phone Mount. Figure 7.

Figure 7

10. Attach the Phone Mount Assembly to the Clamp Mount. Figure 8.

Figure 8