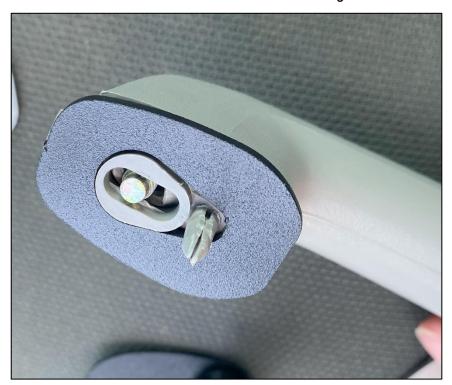

6. Place the Phone Mount Bracket Assembly behind the lower Grab Handle Mount and secure with the OE Screw. Tighten the upper screw once positioned. *Figure 5*.

Figure 5

- 7. Reinstall the Caps onto the Grab Handle.
- 8. Locate the Clamp Mount and attach it to the 20mm Ball Mount. Figure 6.