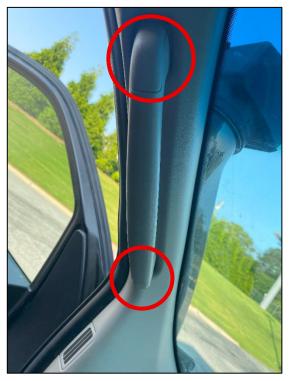

## **PROCEDURE**:

- 1. Place the transmission in Park position (or in Reverse gear if equipped with a manual transmission). Apply the parking brake.
- 2. On the Driver Side of the vehicle remove the (2) two caps on the Grab Handle. Figure 1.