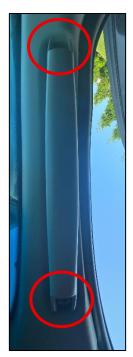

Figure 1

3. Remove the (2) two screws securing the Grab Handle to the vehicle and remove the Grab Handle. Retain this hardware. *Figure 2*.

Figure 2

| P a g e   3 |  |
|-------------|--|
|-------------|--|