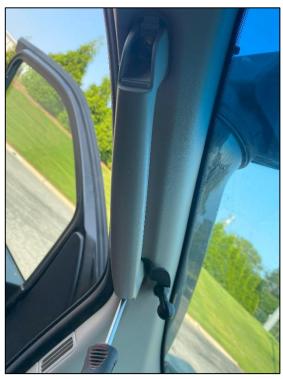

6. Place the Phone Mount Bracket Assembly behind the lower Grab Handle Mount and secure with the OE Screw. Tighten the upper screw once positioned. *Figure 5*.

Figure 5

- 7. Reinstall the Caps onto the Grab Handle.
- 8. Locate the Clamp Mount and attach it to the 20mm Ball Mount. Figure 6.