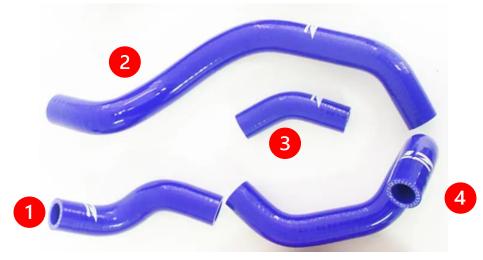

#### **HEATER HOSE SET:**

9. Locate the Z1 Heater Hose Set, containing (4) four hoses, shown below in Figure 9.

Figure 9

10. Remove the OE Heater Hoses, and replace them with the Z1 Heater Hoses according to *Figure 9* above and *Figure 10* below. Refill and bleed the Coolant System in accordance with the Factory Service Manual.

Figure 10