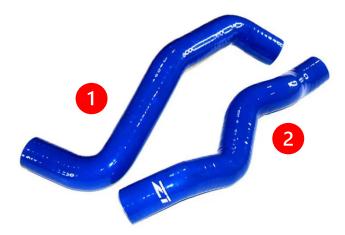

## **RADIATOR HOSE SET:**

1. Locate the Z1 Radiator Hose Set, containing (2) two hoses, shown below in Figure 1.

Figure 1

2. Remove the OE Radiator Hoses, and replace them with the Z1 Radiator Hoses according to *Figure 1* above and *Figure 2* below. Refill and bleed the Coolant System in accordance with the Factory Service Manual.

Figure 2

| Page   4 |
|----------|
|----------|