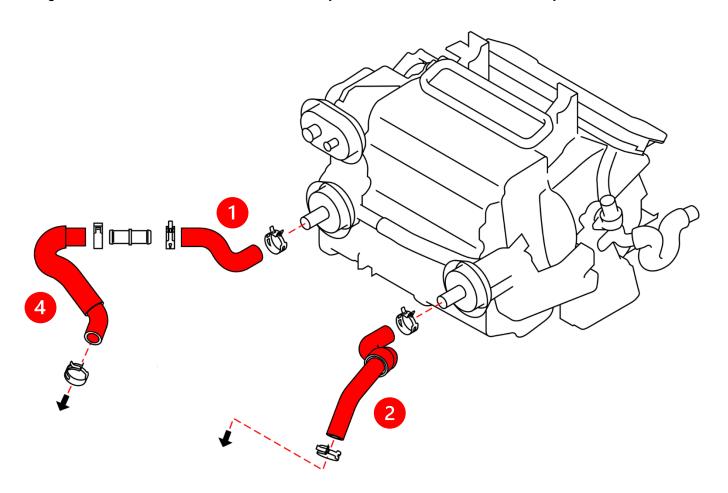

# **POWER STEERING RESERVOIR HOSE SET:**

7. Locate the Z1 Power Steering Reservoir Hose Set, containing (2) two hoses, shown in Figure 7 below.

Figure 7

8. Remove the OE Power Steering Reservoir Hoses, and replace them with the Z1 Power Steering Reservoir Hoses according to *Figure 7* above and *Figure 8* below. Refill and bleed the Power Steering System in accordance with the Factory Service Manual.

Figure 8

| P a g e   7 |  |
|-------------|--|
|-------------|--|