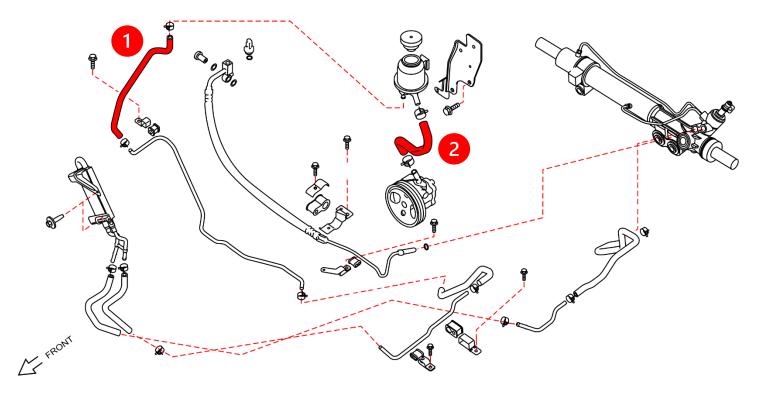

# **POWER STEERING RESERVOIR HOSE SET:**

7. Locate the Z1 Power Steering Reservoir Hose Set, containing (2) two hoses, shown in Figure 7 below.

Figure 7

8. Remove the OE Power Steering Reservoir Hoses, and replace them with the Z1 Power Steering Reservoir Hoses according to *Figure 7* above and *Figure 8* below. Refill and bleed the Power Steering System in accordance with the Factory Service Manual.