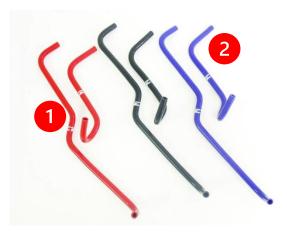

## **RADIATOR OVERFLOW HOSE SET:**

3. Locate the Z1 Radiator Overflow Hose Set, containing (2) two hoses, shown below in Figure 3.

Figure 3

4. Remove the OE Radiator Overflow Hoses, and replace them with the Z1 Radiator Overflow Hoses according to Figure 3 above and Figure 4 below. Refill and bleed the Coolant System in accordance with the Factory Service Manual.

Figure 4

|  | Page 15 | Part #Z197550-IM | Revision IR | 06/28/2024 | JS |
|--|---------|------------------|-------------|------------|----|
|--|---------|------------------|-------------|------------|----|