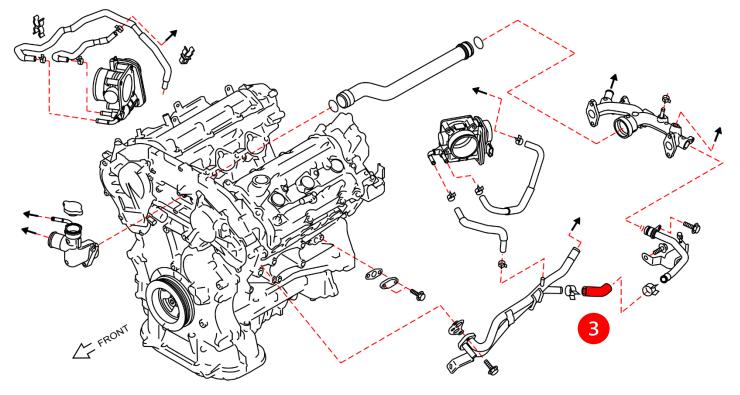

# **PCV CROSSOVER HOSE SET:**

5. Locate the Z1 PCV Crossover Hose Set, containing (2) two hoses, shown below in Figure 5.

Figure 5

6. Remove the OE PCV Hoses, and replace them with the Z1 PCV Hoses according to *Figure 5* above and *Figure 6* below.

Figure 6

| Page 16 | Part #Z197550-IM | Revision IR | 06/28/2024 | JS |
|---------|------------------|-------------|------------|----|
|         |                  |             |            |    |