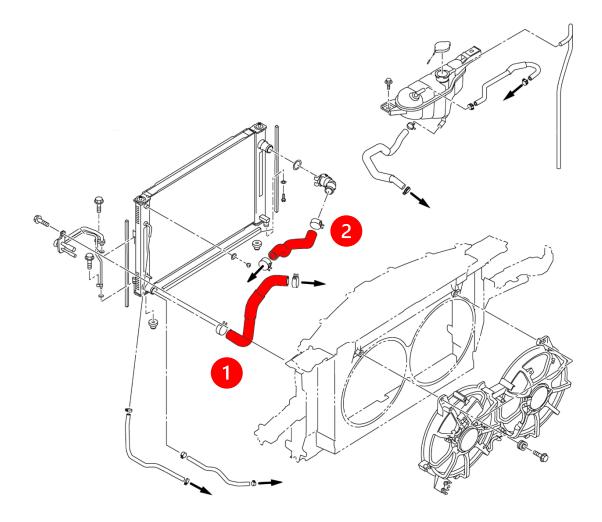

## **RADIATOR HOSE SET:**

1. Locate the Z1 Radiator Hose Set, containing (2) two hoses, shown below in Figure 1.

Figure 1

2. Remove the OE Radiator Hoses, and replace them with the Z1 Radiator Hoses according to *Figure 1* above and *Figure 2* below. Refill and bleed the Coolant System in accordance with the Factory Service Manual.

Figure 2

| Page   4 |
|----------|
|----------|