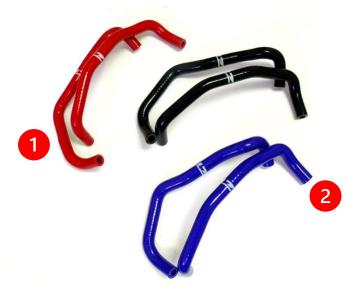

## **RADIATOR HOSE SET:**

1. Locate the Z1 Radiator Hose Set, containing (2) two hoses, shown below in Figure 1.

Figure 1

2. Remove the OE Radiator Hoses, and replace them with the Z1 Radiator Hoses according to *Figure 1* above and *Figure 2* below. Refill and bleed the Coolant System in accordance with the Factory Service Manual.