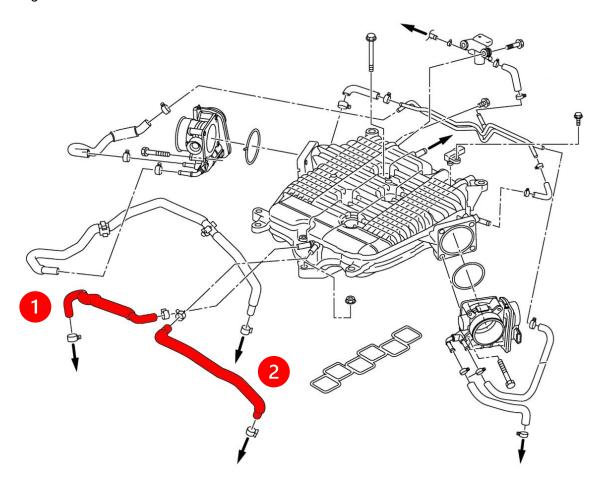

## **RADIATOR OVERFLOW HOSE SET:**

3. Locate the Z1 Radiator Overflow Hose Set, containing (2) two hoses, shown below in Figure 3.

Figure 3

4. Remove the OE Radiator Overflow Hoses, and replace them with the Z1 Radiator Overflow Hoses according to Figure 3 above and Figure 4 below. Refill and bleed the Coolant System in accordance with the Factory Service Manual.