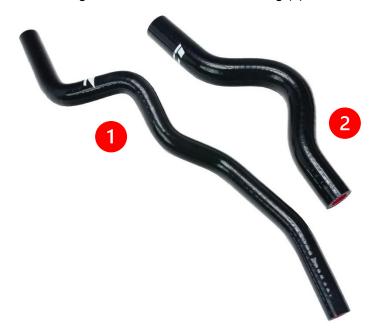

# **PCV CROSSOVER HOSE SET:**

5. Locate the Z1 PCV Crossover Hose Set, containing (2) two hoses, shown below in Figure 5.

Figure 5

6. Remove the OE PCV Hoses, and replace them with the Z1 PCV Hoses according to *Figure 5* above and *Figure 6* below.