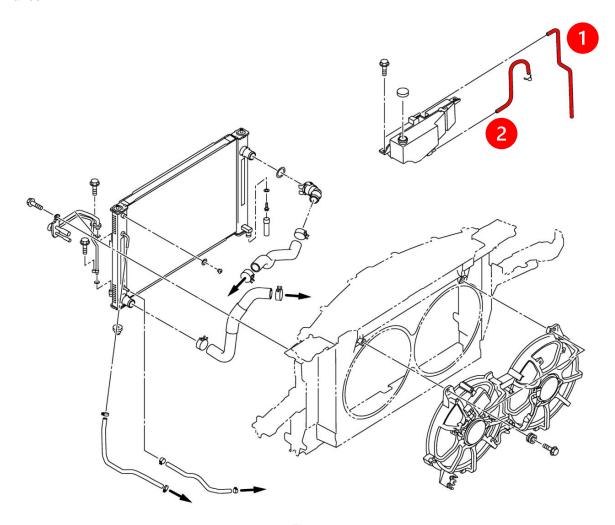

## **RADIATOR OVERFLOW HOSE SET:**

3. Locate the Z1 Radiator Overflow Hose Set, containing (2) two hoses, shown below in Figure 3.

Figure 3

4. Remove the OE Radiator Overflow Hoses, and replace them with the Z1 Radiator Overflow Hoses according to Figure 3 above and Figure 4 below. Refill and bleed the Coolant System in accordance with the Factory Service Manual.

Figure 4

|  | Page 15 | Part #Z197550-IM | Revision IR | 06/28/2024 | JS |
|--|---------|------------------|-------------|------------|----|
|--|---------|------------------|-------------|------------|----|