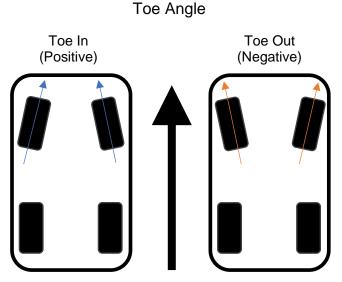

4. Measurements should be taken by comparing the lengths of the (2) tape measures. If the front tape measure is longer than the rear, the vehicle is toed out. If the rear tape measure is longer than the front, the vehicle is toed in.