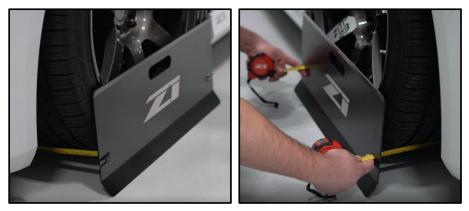

- 2. Extend the tape measures to the opposite side of the vehicle, with one in front of the front wheels and one behind. Then, set the tape measures in the top slots of the Z1 Toe Plates (as shown below).
- 3. Go back to the other side of the vehicle, position the tape measures in the same slots. While holding the toe plate against the wheel, pull the tape measures tight to take your measurements (as shown below).