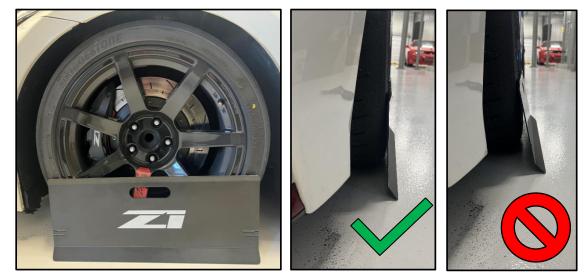

## PROCEDURE:

1. Place (1) Z1 Toe Plate against each front wheel making sure it is centered and flush with the wheel at the top and bottom of the toe plate (as shown below).

| Page   1 | Part # 22029-IM | Revision IR | 1/5/2023 | AB |
|----------|-----------------|-------------|----------|----|
|          |                 |             |          |    |