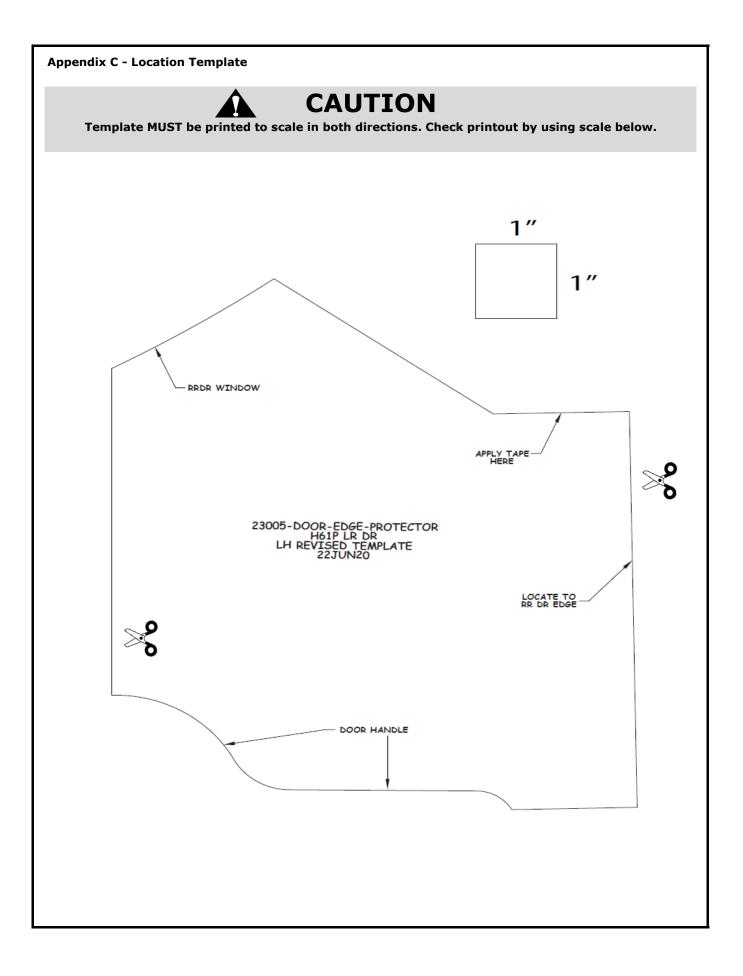

- 2) Cut out paper templates and use 1" scale to verify size is printed correct.
- 3) With alcohol and clean micro fiber cloth; clean inner and outer door edge surface where film is to be applied.

- 4) Roll down one half of back side of liner (frosted) that will adhere to door surface, exposing 6-8 inches of adhesive.
- Align top edge of premask (blue) to tangent below radius on door and gently tack down exposed adhesive edge of remaining liner to edge of door radius as shown in section A-A.

- 17) Proceed to step 18 if vehicle is crew cab. If vehicle is king cab then repeat steps 3-16 for RH side.
- Align rear door template to vehicle edges and tape in marked locations (2) to hold in place. Ref. Fig. 14.
- 19) Place tape at top edge of template. This will mark top of door edge guard for alignment.
- 20) Remove template.