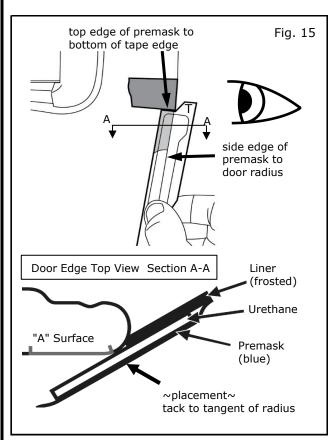

- 17) Proceed to step 18 if vehicle is crew cab. If vehicle is king cab then repeat steps 3-16 for RH side.
- Align rear door template to vehicle edges and tape in marked locations (2) to hold in place. Ref. Fig. 14.
- 19) Place tape at top edge of template. This will mark top of door edge guard for alignment.
- 20) Remove template.

#### NOTE:

Do not discard. Template to be used for RH side.

### INSTALLATION PROCEDURE:

- 21) Roll down back side of liner exposing 6-8 inches of adhesive.
- 22) Align top edge of door edge guard below tape and side edge of remaining liner to edge of door as shown in section A-A.
- 23) Repeat steps 6 16.