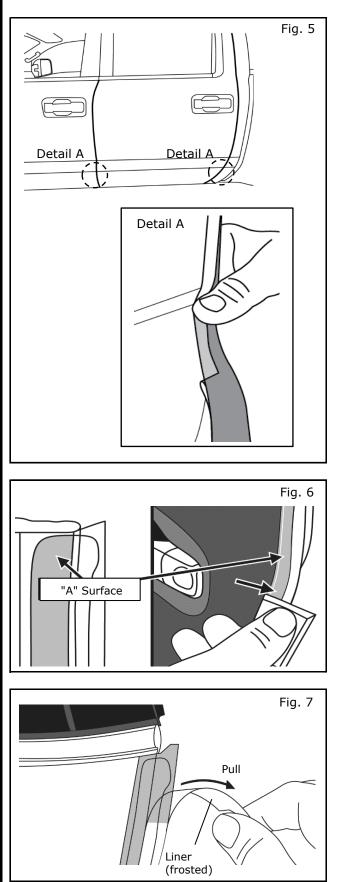

# **INSTALLATION PROCEDURE:** Fig. 1 Front Door LH Rear Door LH Top of part Top of part bottom of part bottom of part LR = Left Rear LF = Left Front Fig. 2 Fig. 3 top edge of premask to Fig. 4 tangent below radius A side edge of premask to door radius Door Edge Top View Section A-A Liner (frosted) Urethane "A" Surface Premask (blue) ~placement~ tack to tangent of radius

#### NOTE:

It is highly recommended to watch install video online at following web address. https://www.youtube.com/watch?v=pdmjzPFkvA&feature=youtu.be

1) Review table shown in fig. 1 to identify where each part is to be installed on vehicle.