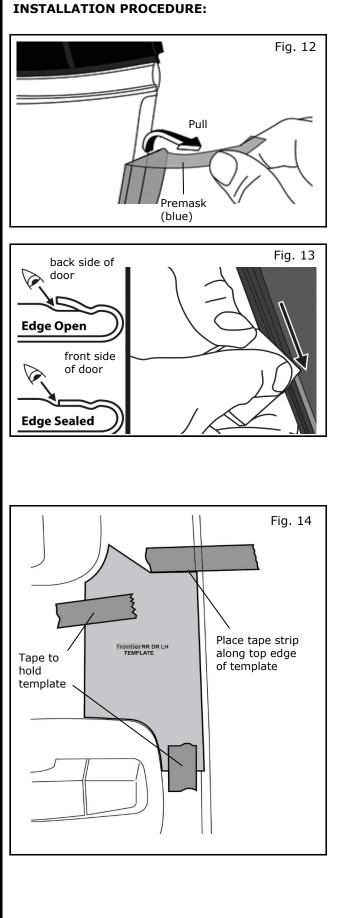

#### NOTE:

Do not move on if any air bubbles are present. Gently lift up film and reapply.

9) Starting from top and from back carefully remove other half of remaining liner strip (frosted) and discard.

10) Use felt block to squeegee film with firm pressure approximately half way around door edge.

11) Use felt block to squeegee film with firm pressure around remaining radius of door edge.

12) Using felt block complete wrap around "notched" corner features first.

13) Use hard chisler tool and push film into back crease located at back side of door.

14) Carefully remove premask (blue) perpendicular to door edge and discard.

- 15) Repeat step 13 and use hard chisler tool to push film into back crease located at back side of door.
- 16) Use felt block and press smoothly to completely seal remaining film on backside of door edge.

- 17) Proceed to step 18 if vehicle is crew cab. If vehicle is king cab then repeat steps 3-16 for RH side.
- Align rear door template to vehicle edges and tape in marked locations (2) to hold in place. Ref. Fig. 14.
- 19) Place tape at top edge of template. This will mark top of door edge guard for alignment.
- 20) Remove template.