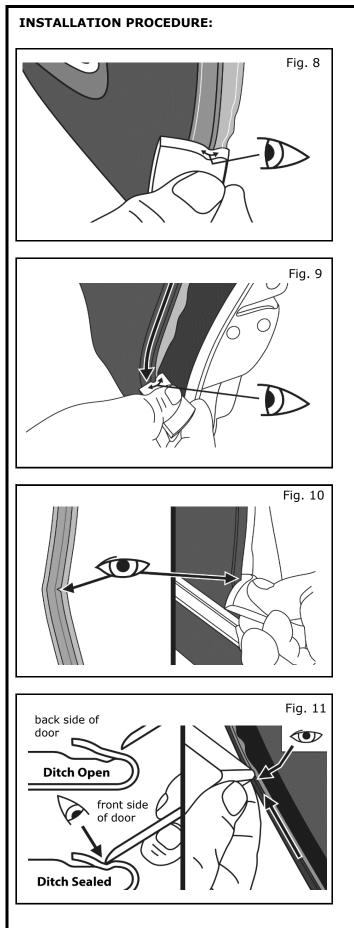

- 2) Cut out paper templates and use 1" scale to verify size is printed correct.
- 3) With alcohol and clean micro fiber cloth; clean inner and outer door edge surface where film is to be applied.

- 4) Roll down one half of back side of liner (frosted) that will adhere to door surface, exposing 6-8 inches of adhesive.
- Align top edge of premask (blue) to tangent below radius on door and gently tack down exposed adhesive edge of remaining liner to edge of door radius as shown in section A-A.

## NOTE: Do not touch exposed adhesive.

 Continue moving downward while gently tacking and aligning corner edge of film to radius of door while removing half of liner (frosted) in 6-8 inch increments.

#### NOTE:

Do not apply firm pressure at this time.

#### **INSTALLATION PROCEDURE:**

7) When you reach location near bottom of door where film is split be sure to push premask (blue) into curved surface so door edge guard is set in correct location.

8) Starting from top use felt block (pointed beveled edge) at an angle and apply firm pressure on "A" surface to squeegee bubbles out.

#### NOTE:

Do not use a shoveled motion.

#### NOTE:

Do not move on if any air bubbles are present. Gently lift up film and reapply.

9) Starting from top and from back carefully remove other half of remaining liner strip (frosted) and discard.

10) Use felt block to squeegee film with firm pressure approximately half way around door edge.