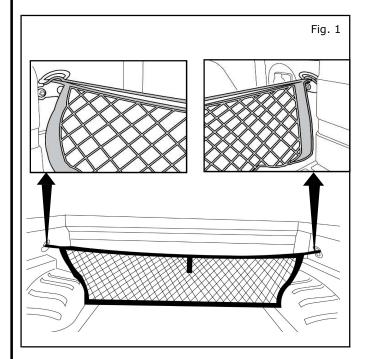

### **INSTALLATION PROCEDURE:**

# For vehicle without utility track:

NOTE: with out utility track -Passenger side shown. Repeat for driver side.

2) To install Bed Cargo Net, insert bungee loop through bottom of rope hook and attach as shown.