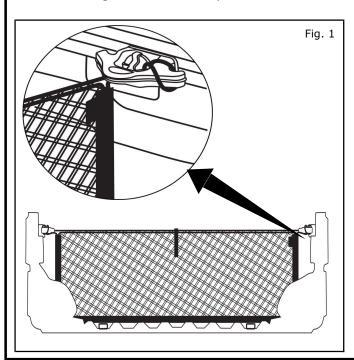

#### **INSTALLATION PROCEDURE:**

NOTE: Passenger side shown. Repeat for driver side.

#### For vehicle with utility track:

1) To install Bed Cargo Net, insert bungee loop through bottom of cleat and attach as shown.