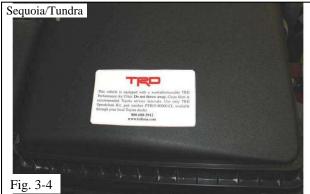

## Procedure

(f) Apply the TRD air filter warning label to the pre-cleaned area (Sequoia/Tundra Fig. 3-4, Tacoma Fig. 3-5).