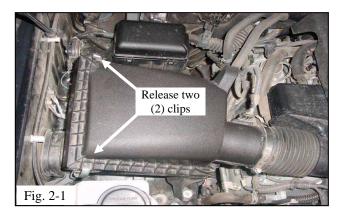

## Remove the Factory Air Filter.

(a) Unlatch the two (2) air filter housing clips (Fig. 2-1).

- (b) Lift the filter housing lid up to expose the factory air filter (Fig. 2-2).
- (c) Remove the factory air filter from the filter housing and discard it.

#### 3. Install the TRD Air Filter.

(a) Insert the TRD air filter into the air filter housing with the deep side of the filter down in the housing (Fig. 3-1).

- (b) Move the air filter housing lid into place and engage the two (2) tabs (Fig. 3-2).
- (c) Re-latch the two (2) air filter housing clips (Fig. 2-1).