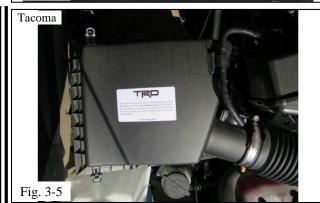

## Procedure

(f) Apply the TRD air filter warning label to the pre-cleaned area (Sequoia/Tundra Fig. 3-4, Tacoma Fig. 3-5).