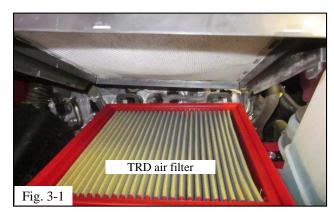

#### 3. Install the TRD Air Filter.

(a) Insert the TRD air filter into the air filter housing with the deep side of the filter down in the housing (Fig. 3-1).

- (b) Move the air filter housing lid into place and engage the two (2) tabs (Fig. 3-2).
- (c) Re-latch the two (2) air filter housing clips (Fig. 2-1).