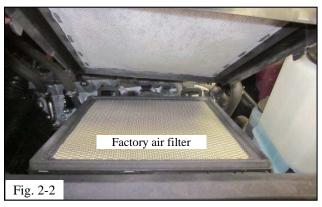

## Remove the Factory Air Filter.

(a) Unlatch the two (2) air filter housing clips (Fig. 2-1).

- (b) Lift the filter housing lid up to expose the factory air filter (Fig. 2-2).
- (c) Remove the factory air filter from the filter housing and discard it.