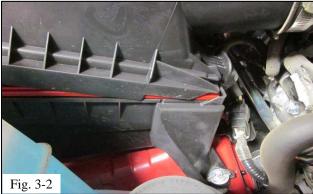

#### 3. Install the TRD Air Filter.

(a) Insert the TRD air filter into the air filter housing with the deep side of the filter down in the housing (Fig. 3-1).

- (b) Move the air filter housing lid into place and engage the two (2) tabs (Fig. 3-2).
- (c) Re-latch the two (2) air filter housing clips (Fig. 2-1).