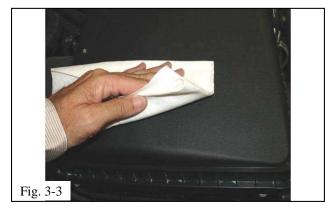

- (d) Use a lint free cloth and a VDC-approved cleaner such as 3M Prep Solvent 70 or similar to clean the air filter housing lid adjacent to the intake duct (Fig. 3-3).
- (e) Use a lint free cloth and water to clean the same area as in Step 3(d) (Fig. 3-3).