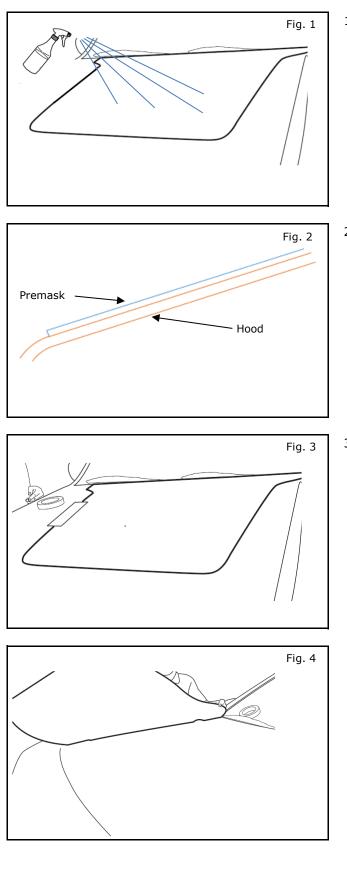

## INSTALLATION PROCEDURE:

1) Using a clean lint free micro fiber cloth clean surface of hood with 90% or greater isopropyl alcohol. Allow area to dry completely (Fig 1.)

2) Position the dry hood graphic on the hood, centering the graphic on the pronounced feature of the hood. The edge of the premask will align with the tangent of the sheetmetal feature (Fig 2).