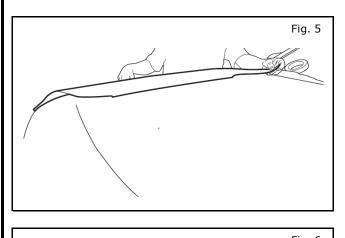

## INSTALLATION PROCEDURE:

1) Using a clean lint free micro fiber cloth clean surface of hood with 90% or greater isopropyl alcohol. Allow area to dry completely (Fig 1.)

2) Position the dry hood graphic on the hood, centering the graphic on the pronounced feature of the hood. The edge of the premask will align with the tangent of the sheetmetal feature (Fig 2).