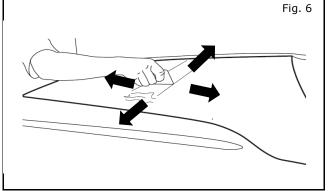

3) Tape one edge of the part to secure the part positioning and create a "hinge" (Fig 3 and Fig 4).