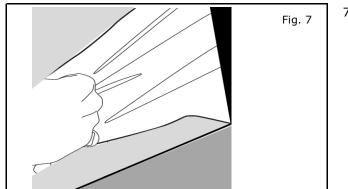

3) Tape one edge of the part to secure the part positioning and create a "hinge" (Fig 3 and Fig 4).