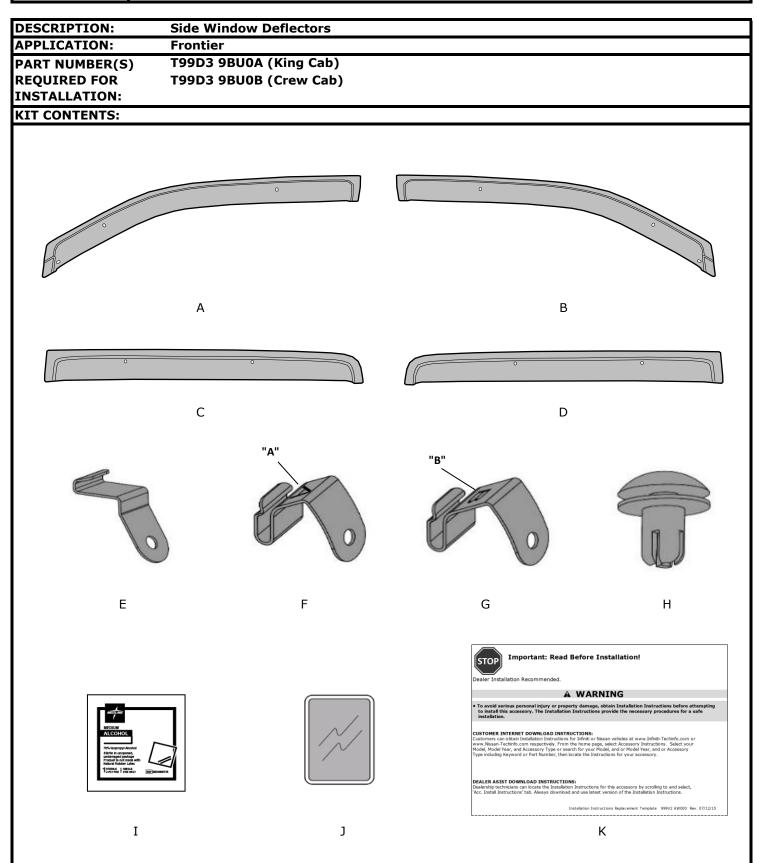

# **INSTALLATION INSTRUCTIONS**

| PART NUMBER(S) T99D3 9BU0A (King Cab)<br>REQUIRED FOR T99D3 9BU0B (Crew Cab)<br>INSTALLATION:<br>KIT CONTENTS: |        |                                                         |                                 |
|----------------------------------------------------------------------------------------------------------------|--------|---------------------------------------------------------|---------------------------------|
|                                                                                                                |        |                                                         |                                 |
| А                                                                                                              | 1      | Side Window Deflector, front, left side                 |                                 |
| В                                                                                                              | 1      | Side Window Deflector, front, right side                |                                 |
| С                                                                                                              | 1      | Side Window Deflector, rear, left side (Crew Cab Only)  |                                 |
| D                                                                                                              | 1      | Side Window Deflector, rear, right side (Crew Cab Only) | 7                               |
| E                                                                                                              | 2      | Mirror Bracket                                          | Not Serviceable-<br>Part of Kit |
| F                                                                                                              | 4      | Front Bracket "A"                                       |                                 |
| G                                                                                                              | 4      | Rear Bracket "B" (Crew Cab Only)                        |                                 |
| Н                                                                                                              | 10 (6) | Push Rivet                                              |                                 |
| Ι                                                                                                              | 4 (2)  | Alcohol Pad                                             |                                 |
| J                                                                                                              | 8 (4)  | Paint Protective Film                                   |                                 |
| K                                                                                                              | 1      | Installation Instructions Replacement Guide             |                                 |
|                                                                                                                |        |                                                         |                                 |
|                                                                                                                |        |                                                         |                                 |
|                                                                                                                |        |                                                         |                                 |
|                                                                                                                |        |                                                         |                                 |