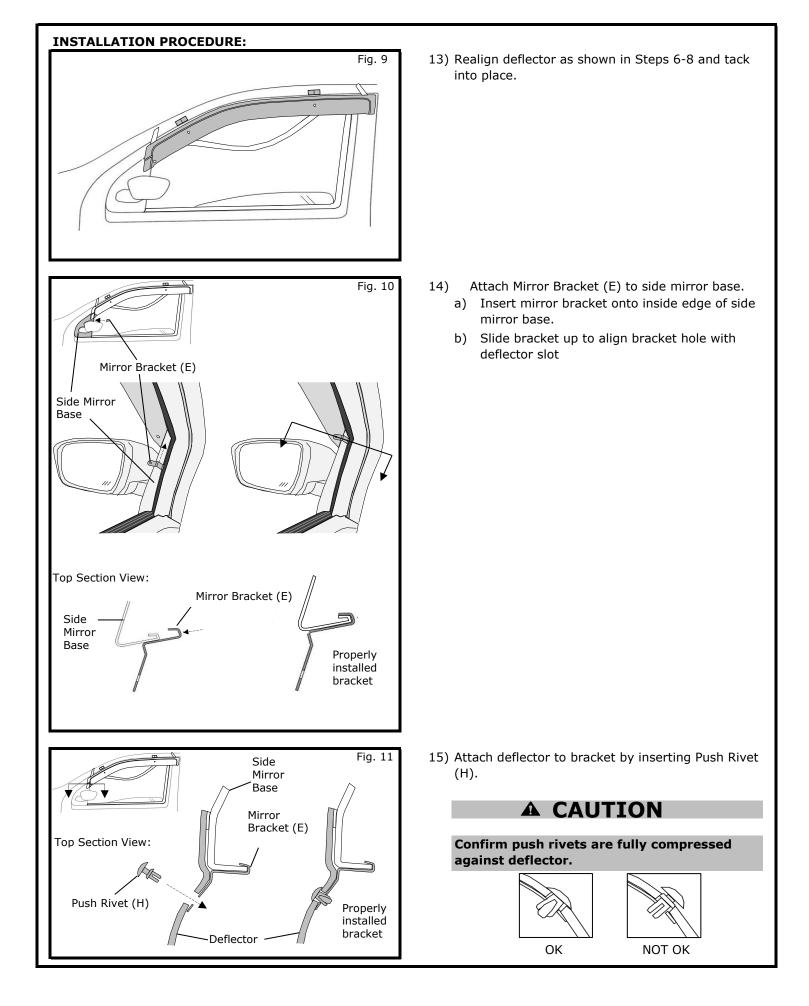

- 6) Butt front end of deflector into mirror base.
- 7) Align top edge of front of deflector 2mm from top edge of door and tack into place.

8) Align rear end of deflector 2mm from top edge of door and tack into place.

- 9) Mark deflector bracket slot locations.
  - a) Using slots in deflector as guide, place masking tape at slot locations.
  - b) Mark locations with pen.

- 10) Remove deflector.
- Use marked tape as a guide to locate paint protective film. Wrap 2/3 of film outside of door and 1/3 of film on inside door channel long-ways.