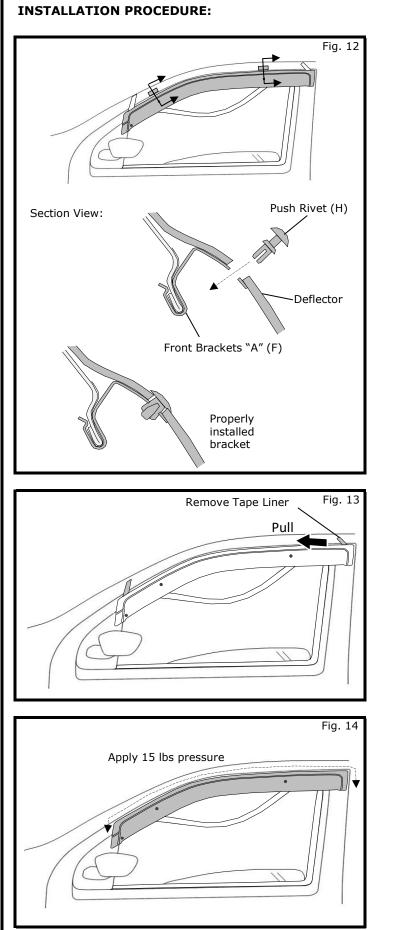

12) Attach (2) Front Brackets "A" (F) to door metal over paint protection film. Brackets should "snap" into place.

#### NOTE:

Be sure that bracket hole is lined up accurately to marked line on guide tape.

16) Attach deflector to brackets by lining up bracket mounting holes to deflector slots and inserting rivets.

#### NOTE:

Brackets may need to be adjusted to align with deflector holes.

Confirm push rivets are fully compressed against deflector.

NOT OK

- 17) Once deflector is attached correctly, remove masking tape.
- Remove horizontal tape liner and tack deflector in place.

19) Using clean cloth, apply at least 15 lbs. of force along tape length.