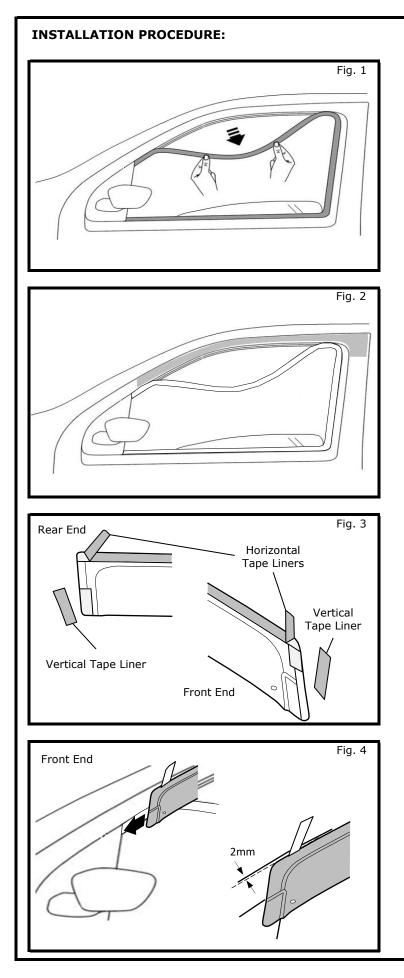

- 1) Clean front door with soap/water and dry with a clean cloth.
- 2) Lower window and pull rubber weather strip down to expose door flange.

3) Clean shaded area of door with Alcohol Pad (I).

- 4) Fold back horizontal tape liners on Front Deflector (A) to expose a small corner of tape.
- 5) Remove vertical tape liners to expose tape.

- 6) Butt front end of deflector into mirror base.
- 7) Align top edge of front of deflector 2mm from top edge of door and tack into place.

8) Align rear end of deflector 2mm from top edge of door and tack into place.

- 9) Mark deflector bracket slot locations.
  - a) Using slots in deflector as guide, place masking tape at slot locations.
  - b) Mark locations with pen.

- 10) Remove deflector.
- Use marked tape as a guide to locate paint protective film. Wrap 2/3 of film outside of door and 1/3 of film on inside door channel long-ways.