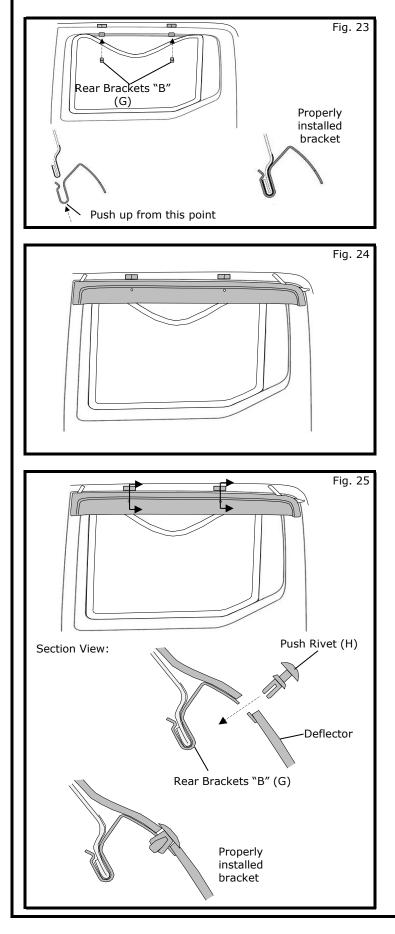

- 31) Mark deflector bracket slot locations.
  - a) Using slots in deflector as guide, place masking tape at slot locations.
  - b) Mark locations with pen.

- 32) Remove deflector.
- 33) Use marked tape as a guide to locate paint protective film. Wrap 2/3 of film outside of door and 1/3 of film on inside door channel long-ways.

#### **INSTALLATION PROCEDURE:**

34) Attach (2) Rear Brackets "B" (G) to door metal over paint protection film. Brackets should "snap" into place.

#### NOTE: Be sure that bracket hole is lined up accurately to marked line on guide tape.

35) Realign deflector as shown in Step 28 and Step 29 and tack into place.

 Attach deflector to brackets by lining up bracket mounting holes to deflector slots and inserting rivets.