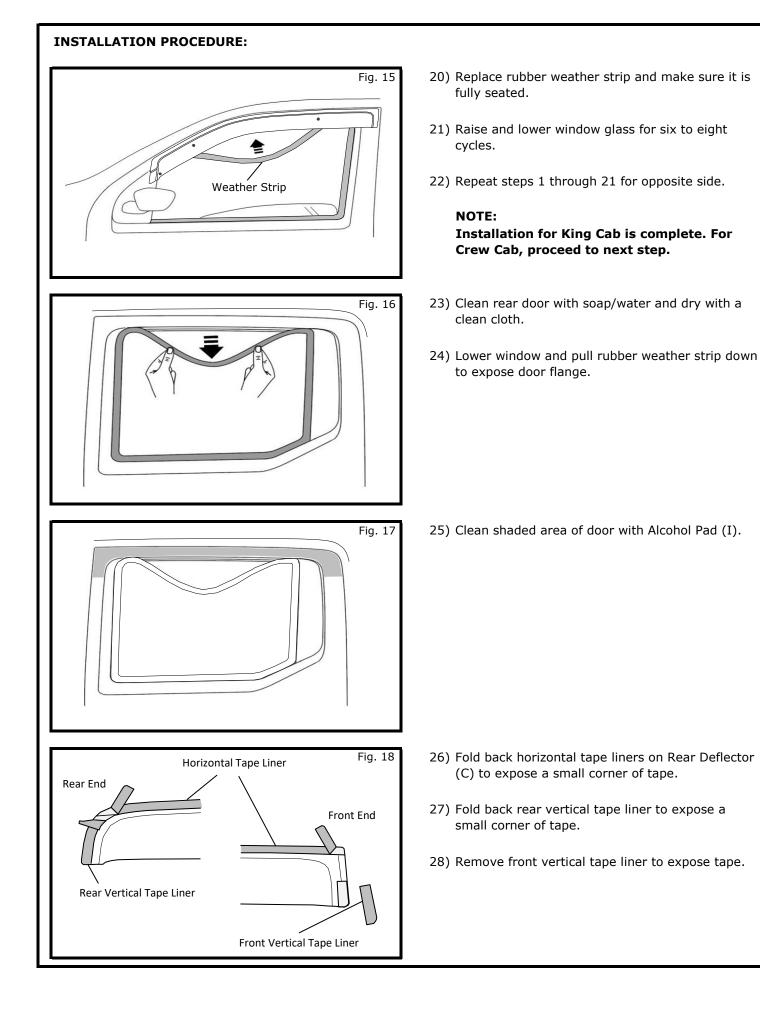

- 1) Clean front door with soap/water and dry with a clean cloth.
- 2) Lower window and pull rubber weather strip down to expose door flange.

3) Clean shaded area of door with Alcohol Pad (I).

- 4) Fold back horizontal tape liners on Front Deflector (A) to expose a small corner of tape.
- 5) Remove vertical tape liners to expose tape.

- 6) Butt front end of deflector into mirror base.
- 7) Align top edge of front of deflector 2mm from top edge of door and tack into place.

8) Align rear end of deflector 2mm from top edge of door and tack into place.

- 9) Mark deflector bracket slot locations.
  - a) Using slots in deflector as guide, place masking tape at slot locations.
  - b) Mark locations with pen.

- 10) Remove deflector.
- Use marked tape as a guide to locate paint protective film. Wrap 2/3 of film outside of door and 1/3 of film on inside door channel long-ways.