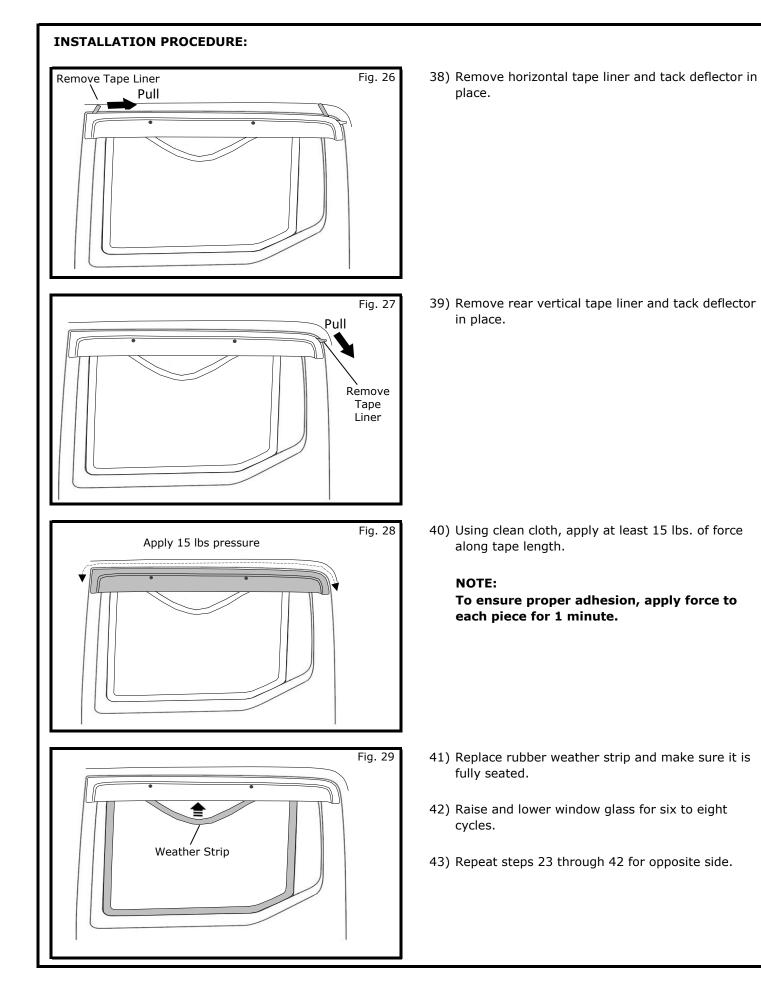

#### NOTE:

Brackets may need to be adjusted to align with deflector holes.

Confirm push rivets are fully compressed against deflector.

NOT OK

- 17) Once deflector is attached correctly, remove masking tape.
- Remove horizontal tape liner and tack deflector in place.

19) Using clean cloth, apply at least 15 lbs. of force along tape length.

#### NOTE:

To ensure proper adhesion, apply force to each piece for 1 minute.

29) Align rear end of deflector 2mm from top rear corner of door and tack into place.

30) Align front end of deflector 2mm from top edge of door and tack into place.