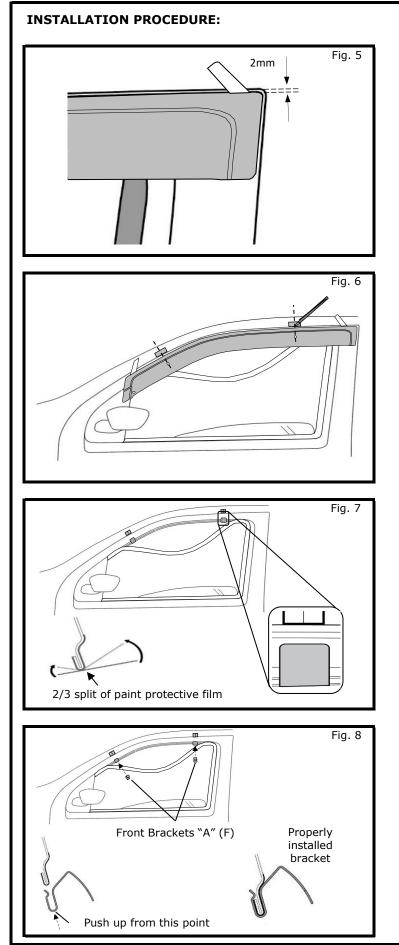

12) Attach (2) Front Brackets "A" (F) to door metal over paint protection film. Brackets should "snap" into place.

#### NOTE:

Be sure that bracket hole is lined up accurately to marked line on guide tape.

16) Attach deflector to brackets by lining up bracket mounting holes to deflector slots and inserting rivets.

#### NOTE:

Brackets may need to be adjusted to align with deflector holes.

Confirm push rivets are fully compressed against deflector.

NOT OK

- 17) Once deflector is attached correctly, remove masking tape.
- Remove horizontal tape liner and tack deflector in place.

19) Using clean cloth, apply at least 15 lbs. of force along tape length.