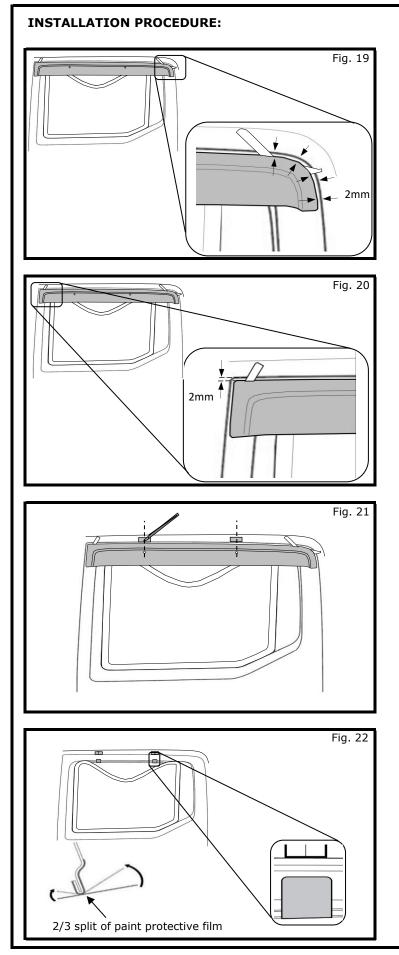

- 6) Butt front end of deflector into mirror base.
- 7) Align top edge of front of deflector 2mm from top edge of door and tack into place.

8) Align rear end of deflector 2mm from top edge of door and tack into place.

- 9) Mark deflector bracket slot locations.
  - a) Using slots in deflector as guide, place masking tape at slot locations.
  - b) Mark locations with pen.

- 10) Remove deflector.
- Use marked tape as a guide to locate paint protective film. Wrap 2/3 of film outside of door and 1/3 of film on inside door channel long-ways.

12) Attach (2) Front Brackets "A" (F) to door metal over paint protection film. Brackets should "snap" into place.