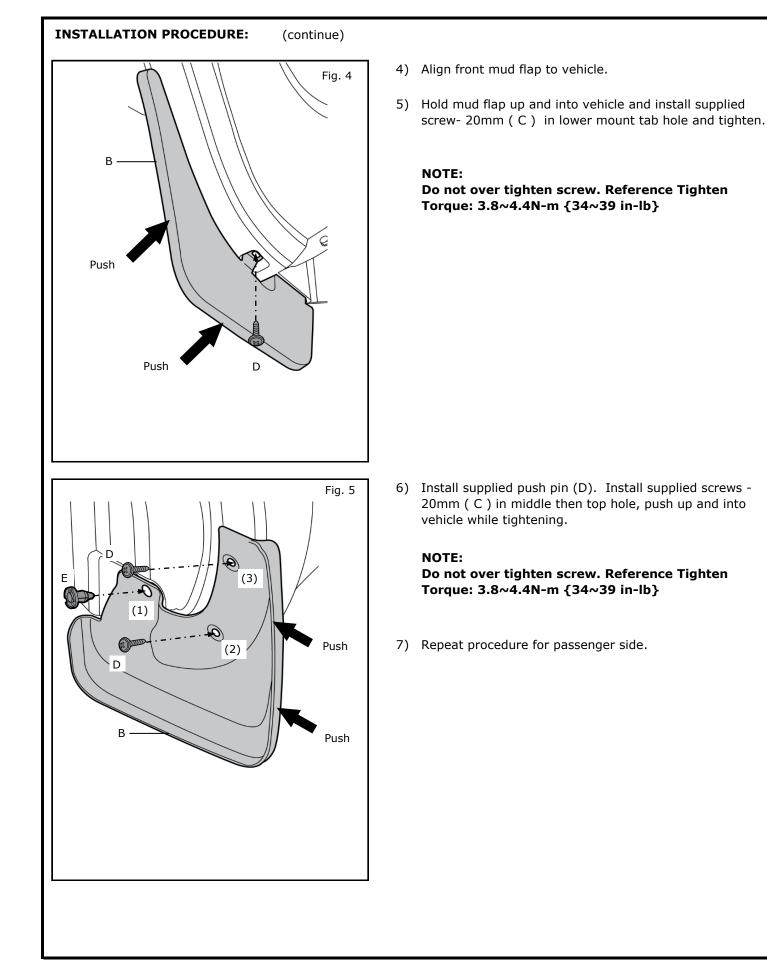

## INSTALLATION INSTRUCTIONS

PART NUMBER(S) REQUIRED FOR INSTALLATION:

| KIT CONTENTS: |      |                                          |                                               |
|---------------|------|------------------------------------------|-----------------------------------------------|
| Item          | Qty. | Part Description                         | Service Part Number                           |
| Α             | 1    | Mud Flap Front RH                        | Available as kit only/<br>Kit PN# T99J2 9BU13 |
| В             | 1    | Mud Flap Front LH                        |                                               |
| С             | 1    | Installation Instruction Website Address |                                               |
| D             | 6    | Screw M5 x 20 mm                         | 14-51 00891                                   |
| E             | 2    | Push Pin                                 | 15-53 2DR9A                                   |
|               |      |                                          |                                               |
|               |      |                                          |                                               |
|               |      |                                          |                                               |
|               |      |                                          |                                               |
|               |      |                                          |                                               |
|               |      |                                          |                                               |
|               |      |                                          |                                               |
|               |      |                                          |                                               |
|               |      |                                          |                                               |
|               |      |                                          |                                               |