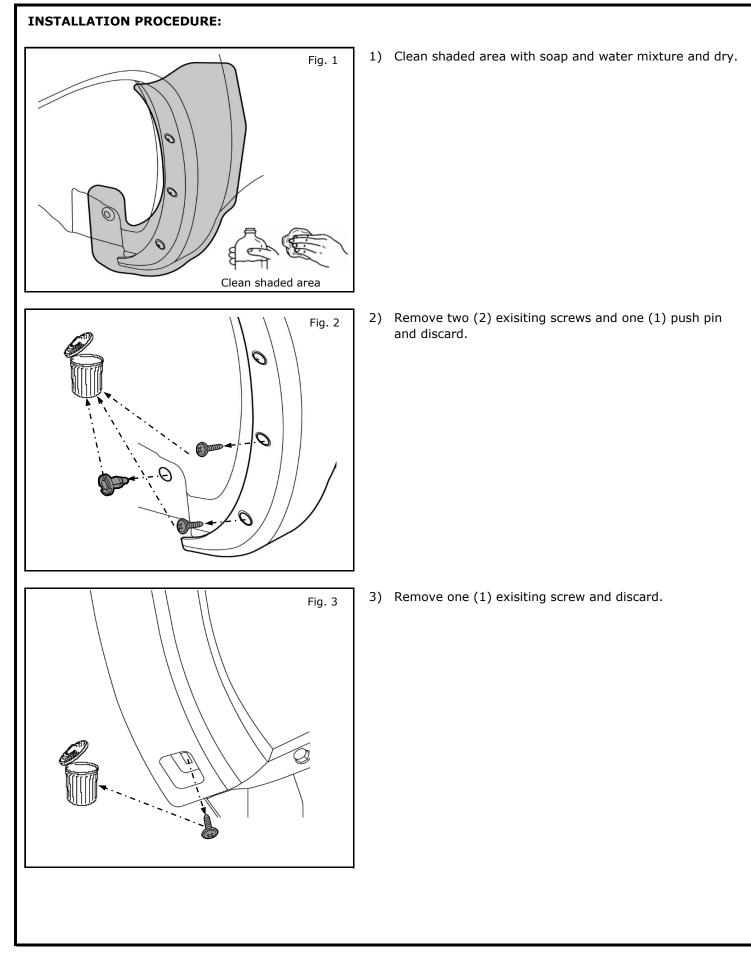

## **TOOLS REQUIRED:**

- Mild soap / water mixture
- Clean Rag
- #2 Phillips head screw driver
- Trim removal tool/Flat-head screw driver

## **INSTALLATION CAUTIONS:**

- Dealer installation recommended.
- Please read this instruction carefully before installing this product for correct installation.
- Please DO NOT use or install part in ways other than what is described.
- These installation instructions are for left side of vehicle; same procedure applies to right side.